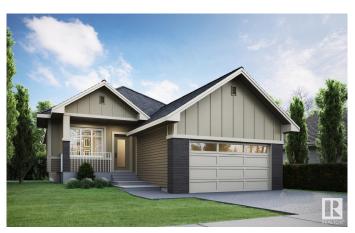

## \$938,000

3 Bedroom, 3.00 Bathroom, 1,671 sqft Single Family on 0.00 Acres

Hillshire, Sherwood Park, AB

Welcome to the Annette floor planâ€"where luxury meets lifestyle in the modern community of Hillshire. This beautifully designed bungalow sits on a 34' pocket lot and offers an incredible layout paired with high-end finishes throughout. With over 3,200 sq ft of total living space including the fully finished basement, this home blends elegance with function. Soaring vaulted ceilings create a bright, open atmosphere, while the thoughtfully designed interior features 3 spacious bedrooms plus a versatile denâ€"perfect for a home office or guest space. Every detail has been carefully curated to deliver comfort, sophistication, and timeless style. This is luxury bungalow living at its finest.

#### **Essential Information**

MLS® # E4442487 Price \$938,000

Bedrooms 3

Bathrooms 3.00

Full Baths 3

Square Footage 1,671

Acres 0.00 Year Built 2025

Type Single Family