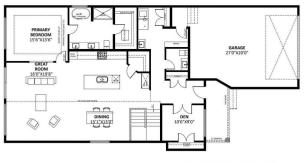

## \$938,000

3 Bedroom, 3.00 Bathroom, 1,671 sqft Single Family on 0.00 Acres

Hillshire, Sherwood Park, AB

Welcome to the Annette floor planâ€"where luxury meets lifestyle in the modern community of Hillshire. This beautifully designed bungalow sits on a 34' pocket lot and offers an incredible layout paired with high-end finishes throughout. With over 3,200 sq ft of total living space including the fully finished basement, this home blends elegance with function. Soaring vaulted ceilings create a bright, open atmosphere, while the thoughtfully designed interior features 3 spacious bedrooms plus a versatile denâ€"perfect for a home office or guest space. Every detail has been carefully curated to deliver comfort, sophistication, and timeless style. This is luxury bungalow living at its finest.

MAIN FLOOR PLAN 1671 SQ FT GARAGE 543 SQ FT

Sub-Type Detached Single Family

Style Bungalow

Status Active