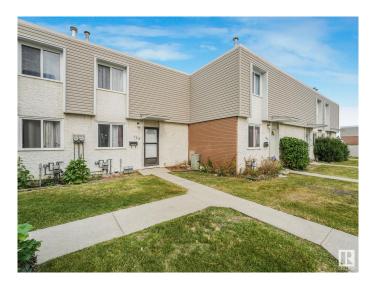

# \$249,800 - 103 Cornell Court, Edmonton

MLS® #E4442235

#### \$249,800

3 Bedroom, 2.00 Bathroom, 976 sqft Condo / Townhouse on 0.00 Acres

Kilkenny, Edmonton, AB

This spacious 3-bedroom, 2-bathroom condo offers great potential and backs onto a peaceful green space! The finished basement features a versatile room ideal for an office or den, plus a full 4-piece bathroom. Upstairs, enjoy three good-sized bedrooms and a 4-piece bathroom. With an assigned parking stall and walking distance to schools, shopping, parks, daycares, and public transit, convenience is at your doorstep. Affordable condo fees add incredible value. Recent upgrades include a new stove, dishwasher, countertop, toilet, and sink (2024). Whether you're a first-time buyer or investor, this condo provides endless possibilities in a prime location. Please note that some pictures have been virtually decluttered.

### **Exterior**

Exterior Wood, Brick, Stucco, Vinyl

Exterior Features Fenced, Playground Nearby, Public Swimming Pool, Public

Transportation, Schools, Shopping Nearby

Roof Tar & T

Construction Wood, Brick, Stucco, Vinyl