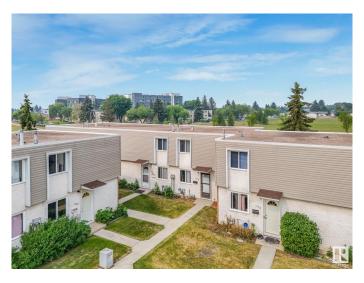

# \$249,800 - 103 Cornell Court, Edmonton

MLS® #E4442235

#### \$249,800

3 Bedroom, 2.00 Bathroom, 976 sqft Condo / Townhouse on 0.00 Acres

Kilkenny, Edmonton, AB

This spacious 3-bedroom, 2-bathroom condo offers great potential and backs onto a peaceful green space! The finished basement features a versatile room ideal for an office or den, plus a full 4-piece bathroom. Upstairs, enjoy three good-sized bedrooms and a 4-piece bathroom. With an assigned parking stall and walking distance to schools, shopping, parks, daycares, and public transit, convenience is at your doorstep. Affordable condo fees add incredible value. Recent upgrades include a new stove, dishwasher, countertop, toilet, and sink (2024). Whether you're a first-time buyer or investor, this condo provides endless possibilities in a prime location. Please note that some pictures have been virtually decluttered.

# **Community Information**

Address 103 Cornell Court

Area Edmonton
Subdivision Kilkenny
City Edmonton
County ALBERTA

Province AB

Postal Code T5C 3C3