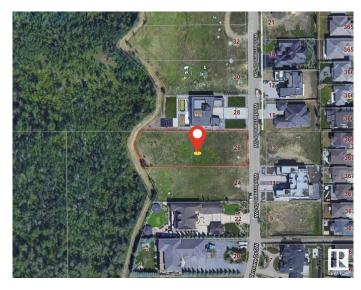

## \$1,875,000

0 Bedroom, 0.00 Bathroom, Single Family on 0.00 Acres

Windermere, Edmonton, AB

Prime 31,762 sq ft lot on esteemed Windermere Drive, offering a unique opportunity to craft your dream home. With a generous 101.4x298 size, this lot accommodates designs for a home with an 82-FOOT POCKET. Nestled in a location that balances seclusion with easy access to Windermere's amenities, it's perfect for various architectural styles including a 2-storey, 3-storey, 1½-story, or Raised bungalow. The site offers a rare view, OVERLOOKING 2 GOLF COURSES AND RIVER VISTAS, enhanced by a BACKING PRIVATE WALKWAY. READY FOR IMMEDIATE DEVELOPMENT, this exceptional plot awaits your vision. Select your preferred builder and start creating the home you've always envisioned on this unparalleled lot. AMAZING PRIME LOCATION!

## **Community Information**

Address 26 Windermere Drive

Area Edmonton
Subdivision Windermere
City Edmonton
County ALBERTA

Province AB

Postal Code T6W 0C2

#### **Exterior**

Exterior Features Cul-De-Sac, Environmental Reserve, Flat Site, Golf Nearby,

Park/Reserve, River View, Schools, Shopping Nearby, Ski Hill Nearby,

See Remarks, Partially Fenced