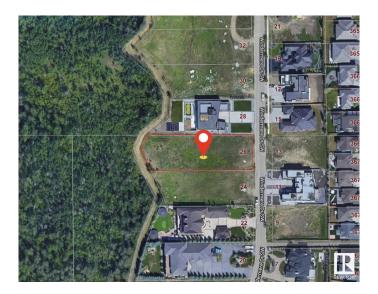

## \$1,875,000

0 Bedroom, 0.00 Bathroom, Single Family on 0.00 Acres

Windermere, Edmonton, AB

Prime 31,762 sq ft lot on esteemed Windermere Drive, offering a unique opportunity to craft your dream home. With a generous 101.4x298 size, this lot accommodates designs for a home with an 82-FOOT POCKET. Nestled in a location that balances seclusion with easy access to Windermere's amenities, it's perfect for various architectural styles including a 2-storey, 3-storey, 1½-story, or Raised bungalow. The site offers a rare view, OVERLOOKING 2 GOLF COURSES AND RIVER VISTAS, enhanced by a BACKING PRIVATE WALKWAY. READY FOR IMMEDIATE DEVELOPMENT, this exceptional plot awaits your vision. Select your preferred builder and start creating the home you've always envisioned on this unparalleled lot. AMAZING PRIME LOCATION!

## **Community Information**

Address 26 Windermere Drive

Area Edmonton
Subdivision Windermere
City Edmonton
County ALBERTA

Province AB

Postal Code T6W 0C2

#### **Exterior**

Exterior Features Cul-De-Sac, Environmental Reserve, Flat Site, Golf Nearby,

Park/Reserve, River View, Schools, Shopping Nearby, Ski Hill Nearby,

See Remarks, Partially Fenced