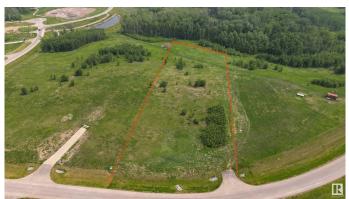

#### \$250,000

0 Bedroom, 0.00 Bathroom, Rural on 3.06 Acres

West Point Estates, Rural Parkland County, AB

WILL CONSIDER ALL TRADES OF VALUE! No time limit to build. Choose your own builder. Welcome to Lot 43 in the highly sought-after West Point Estates on beautiful Jackfish Lake. This stunning 3-acre parcel offers the perfect canvas for your custom dream home. Conveniently located just 15 minutes west of Stony Plain and Spruce Grove all on paved roads with quick access to Highways 16, 770, and 627, this is lake life at its finest. The gently sloping lot backs onto a serene treed area, offering both privacy and picturesque views. With gas and power already at the property line, you're one step closer to making your vision a reality.Jackfish Lake is renowned for its clean, spring-fed waters ideal for swimming, boating, and all water sports. Build a year round residence or a summer getaway, this is a rare opportunity to create lasting legacy for family and friends in one of the region's most desirable lake communities. purchase together with Lakefront Lot 44 which is on the lake is listed @ \$739,900.

#### Exterior

Exterior Features Backs Onto Park/Trees, Boating, Lake View, Private Setting