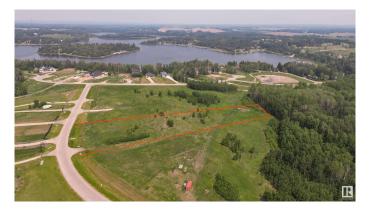

#### \$250,000

0 Bedroom, 0.00 Bathroom, Rural on 3.06 Acres

West Point Estates, Rural Parkland County, AB

WILL CONSIDER ALL TRADES OF VALUE! No time limit to build. Choose your own builder. Welcome to Lot 43 in the highly sought-after West Point Estates on beautiful Jackfish Lake. This stunning 3-acre parcel offers the perfect canvas for your custom dream home. Conveniently located just 15 minutes west of Stony Plain and Spruce Grove all on paved roads with quick access to Highways 16, 770, and 627, this is lake life at its finest. The gently sloping lot backs onto a serene treed area, offering both privacy and picturesque views. With gas and power already at the property line, you're one step closer to making your vision a reality.Jackfish Lake is renowned for its clean, spring-fed waters ideal for swimming, boating, and all water sports. Build a year round residence or a summer getaway, this is a rare opportunity to create lasting legacy for family and friends in one of the region's most desirable lake communities. purchase together with Lakefront Lot 44 which is on the lake is listed @ \$739,900.

#### Exterior

Exterior Features Backs Onto Park/Trees, Boating, Lake View, Private Setting