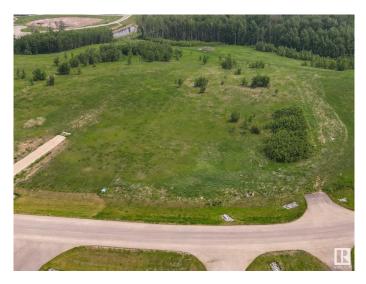

#### \$250,000

0 Bedroom, 0.00 Bathroom, Rural on 3.06 Acres

West Point Estates, Rural Parkland County, AB

WILL CONSIDER ALL TRADES OF VALUE! No time limit to build. Choose your own builder. Welcome to Lot 43 in the highly sought-after West Point Estates on beautiful Jackfish Lake. This stunning 3-acre parcel offers the perfect canvas for your custom dream home. Conveniently located just 15 minutes west of Stony Plain and Spruce Grove all on paved roads with quick access to Highways 16, 770, and 627, this is lake life at its finest. The gently sloping lot backs onto a serene treed area, offering both privacy and picturesque views. With gas and power already at the property line, you're one step closer to making your vision a reality.Jackfish Lake is renowned for its clean, spring-fed waters ideal for swimming, boating, and all water sports. Build a year round residence or a summer getaway, this is a rare opportunity to create lasting legacy for family and friends in one of the region's most desirable lake communities. purchase together with Lakefront Lot 44 which is on the lake is listed @ \$739,900.

#### Exterior

Exterior Features Backs Onto Park/Trees, Boating, Lake View, Private Setting