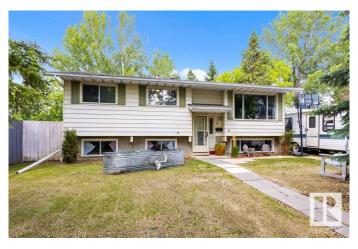

### \$374,900

3 Bedroom, 1.00 Bathroom, 1,076 sqft Single Family on 0.00 Acres

Glen Allan, Sherwood Park, AB

Great opportunity for home ownership! Check out this great Bi-level located in a crescent and is ready for new owners. Since 2018 the following upgrades have been completed: Shingles (approx. 6 years ago), new drain tile and cleanouts, main floor gutted and refinished, flooring, kitchen, bathroom, ext. back porch and stairs, electrical panel, and hwt. The unspoiled basement is ready for your personal touches and has a rough in for a second bathroom. Main floor has 3 bedrooms, 1 bathroom and is ready for you!

Type Single Family

Sub-Type Detached Single Family

Style Bi-Level
Status Active

#### **Exterior**

Exterior Wood, Metal, Stucco

Exterior Features Fenced, Landscaped, Public Transportation, Schools, Shopping Nearby

Roof Asphalt Shingles

Construction Wood, Metal, Stucco

Foundation Concrete Perimeter