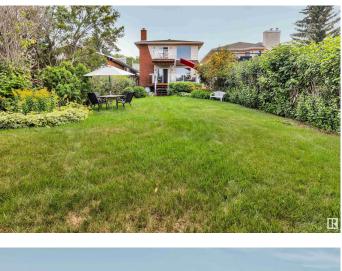

#### \$850,000

5 Bedroom, 3.50 Bathroom, 2,388 sqft Single Family on 0.00 Acres

Forest Heights (Edmonton), Edmonton, AB

LOCATION, location, location. RIVER VALLEY views & the downtown skyline. Located in the desirable community of Forest Heights on Rowland Road, this 5 bedroom 3.5 bathroom home is sure to please. This home has two decks that look onto the river valley & two staircases inside one on each end of the home. The main floor has a kitchen nook, a galley kitchen, a bedroom/office, a large dining room, & a living room with a spectacular VIEW. The upstairs has a family room with more great views, 2 good sized bedrooms, a large primary bedroom with a walk in closet & a 2 piece bathroom. The basement has another bedroom, recreational space, laundry area & storage. The oversized garage has lots of storage space 11'.2" x 23'.10" Minutes to downtown, shopping, schools, transportation, golf, walking trails of the river valley. Don't miss out on this fabulous opportunity.