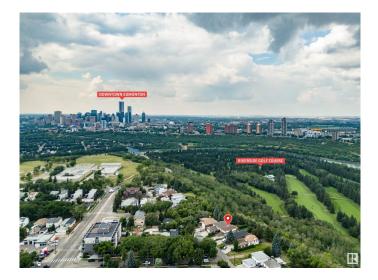

#### \$850,000

5 Bedroom, 3.50 Bathroom, 2,388 sqft Single Family on 0.00 Acres

Forest Heights (Edmonton), Edmonton, AB

LOCATION, location, location. RIVER VALLEY views & the downtown skyline. Located in the desirable community of Forest Heights on Rowland Road, this 5 bedroom 3.5 bathroom home is sure to please. This home has two decks that look onto the river valley & two staircases inside one on each end of the home. The main floor has a kitchen nook, a galley kitchen, a bedroom/office, a large dining room, & a living room with a spectacular VIEW. The upstairs has a family room with more great views, 2 good sized bedrooms, a large primary bedroom with a walk in closet & a 2 piece bathroom. The basement has another bedroom, recreational space, laundry area & storage. The oversized garage has lots of storage space 11'.2" x 23'.10" Minutes to downtown, shopping, schools, transportation, golf, walking trails of the river valley. Don't miss out on this fabulous opportunity.