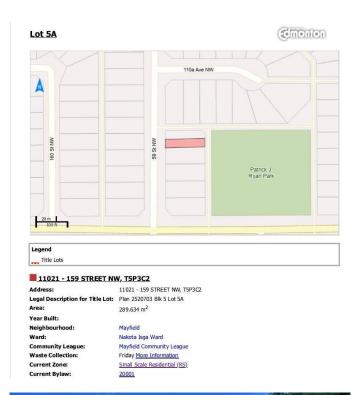

### \$259.700

0 Bedroom, 0.00 Bathroom, Single Family on 0.00 Acres

Mayfield, Edmonton, AB

Lot size (25x120) Build your dream home in the heart of Mayfield. This is a rare opportunity to design your custom home or infill project in one of Edmonton's most established and family-friendly neighborhoods. Situated on a 3,117 sq ft flat, ready-to-build lot, this RS-zoned (Small Scale Residential) property is ideal for a single-family home. Located directly across from Patrick J. Ryan Park, the lot offers a serene, green setting while still being just minutes from essential amenities. Enjoy the benefits of living in Mayfield, including access to schools, public transit, and shopping. This property presents a fantastic investment opportunity for homeowners or builders looking to create something special in a welcoming, mature community. Don't miss out â€" bring your vision to life.

## **Community Information**

Address 11021 159 Street

Area Edmonton

Subdivision Mayfield

City Edmonton

County ALBERTA
Province AB

Postal Code T5P 3C2