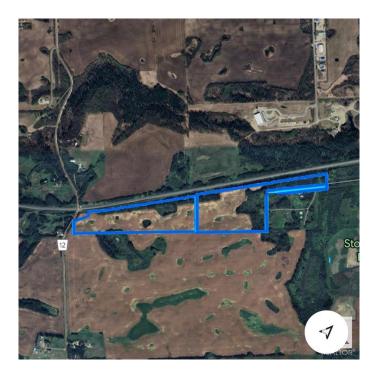

### \$4,999,990

0 Bedroom, 0.00 Bathroom, Rural on 72.70 Acres

None, Rural Parkland County, AB

PRIME DEVELOPMENT OPPORTUNITY! 73 Acres of land just West of The Brickyard West Stony Plain! An exceptional opportunity to acquire a strategically located parcel of land just south of Highway 16a, ideally positioned right next to the fast-growing Suburb of Stony Plain.

## **Community Information**

| Address     | N/A                   |
|-------------|-----------------------|
| Area        | Rural Parkland County |
| Subdivision | None                  |
| City        | Rural Parkland County |
| County      | ALBERTA               |
| Province    | AB                    |
| Postal Code | T7Z 0H9               |