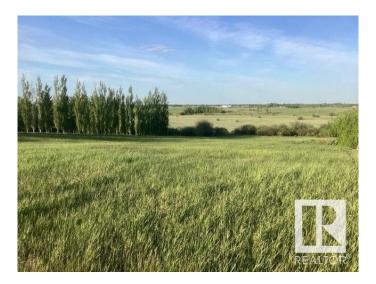

## \$149,900

0 Bedroom, 0.00 Bathroom, Rural on 3.30 Acres

Brookhollow, Rural Sturgeon County, AB

Visit the Listing Brokerage (and/or listing REALTOR®) website to obtain additional information. These beautiful lots with mature trees are located along pavement and are being sold together. They each have their own title but located next to each other for a larger area. Total being 3.3 acres, approx. 30 minutes to Edmonton. Easy access to Bon Accord and Gibbons and Legal for shopping and schools. These scenic properties with rolling hills are perfect for a walk out basement. Power and Gas at the property line and each title has a \$1700 prepaid amount with Coronado Gas to go towards instillation of natural gas. These properties are bordered on the east by pasture land and on the North, by Park reserve land. Located at the end of a cul-de-sac so lots of room for parking and no through traffic on the service road in front of you. We, the owners had at one time received permission from the County to use the 3 acre Reserve land ajoining for pasture. Located 15 min from Half Moon Lake.