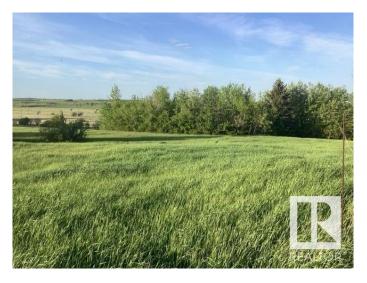

## \$149,900

0 Bedroom, 0.00 Bathroom, Rural on 3.30 Acres

Brookhollow, Rural Sturgeon County, AB

Visit the Listing Brokerage (and/or listing REALTOR®) website to obtain additional information. These beautiful lots with mature trees are located along pavement and are being sold together. They each have their own title but located next to each other for a larger area. Total being 3.3 acres, approx. 30 minutes to Edmonton. Easy access to Bon Accord and Gibbons and Legal for shopping and schools. These scenic properties with rolling hills are perfect for a walk out basement. Power and Gas at the property line and each title has a \$1700 prepaid amount with Coronado Gas to go towards instillation of natural gas. These properties are bordered on the east by pasture land and on the North, by Park reserve land. Located at the end of a cul-de-sac so lots of room for parking and no through traffic on the service road in front of you. We, the owners had at one time received permission from the County to use the 3 acre Reserve land ajoining for pasture. Located 15 min from Half Moon Lake.