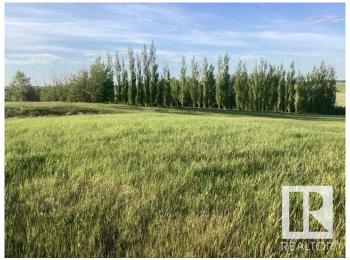

## \$149,900

0 Bedroom, 0.00 Bathroom, Rural on 3.30 Acres

Brookhollow, Rural Sturgeon County, AB

Visit the Listing Brokerage (and/or listing REALTOR®) website to obtain additional information. These beautiful lots with mature trees are located along pavement and are being sold together. They each have their own title but located next to each other for a larger area. Total being 3.3 acres, approx. 30 minutes to Edmonton. Easy access to Bon Accord and Gibbons and Legal for shopping and schools. These scenic properties with rolling hills are perfect for a walk out basement. Power and Gas at the property line and each title has a \$1700 prepaid amount with Coronado Gas to go towards instillation of natural gas. These properties are bordered on the east by pasture land and on the North, by Park reserve land. Located at the end of a cul-de-sac so lots of room for parking and no through traffic on the service road in front of you. We, the owners had at one time received permission from the County to use the 3 acre Reserve land ajoining for pasture. Located 15 min from Half Moon Lake.