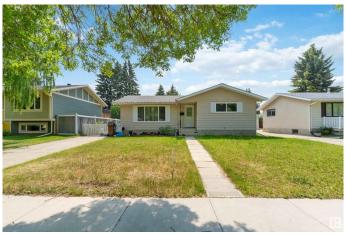

# \$379,999 - 28 Linwood Crescent, St. Albert

MLS® #E4441278

#### \$379,999

4 Bedroom, 2.50 Bathroom, 1,249 sqft Single Family on 0.00 Acres

Lacombe Park, St. Albert, AB

BUNGALOW IN ONE OF THE BEST AREAS OF ST ALBERT. WELCOME TO LACOMBE PARK'S 28 LINWOOD CRES. THIS HOME WAS BUILT IN 1972 AND HAS 2374 SQ FT OF LIVING SPACE, 4 BEDROOMS, AND 3 BATHROOMS. HOME HAS NEWER SHINGLES AND VINYL CASED WINDOWS. MAIN FLOOR HAS AN OPEN CONCEPT KITCHEN BORDERING DINING AREA AND A SPACIOUS LIVING ROOM. PRIMARY BEDROOM IS "KING-SIZED" WITH A HALF BATH ENSUITE. MAIN FLOOR ALSO HAS A FULL BATH AND 2 OTHER BEDROOMS. THE BASEMENT HAS A LARGE FAMILY ROOM, BEDROOM, BATHROOM, STORAGE ROOM, LAUNDRY, AND MECHANICAL ROOM. YARD IS LARGE WITH ROOM FOR A FUTURE GARAGE. HOME SOLD AS IS WHERE IS.