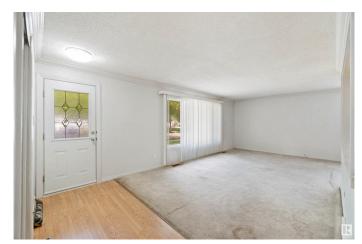

#### \$379,999

4 Bedroom, 2.50 Bathroom, 1,249 sqft Single Family on 0.00 Acres

Lacombe Park, St. Albert, AB

BUNGALOW IN ONE OF THE BEST AREAS OF ST ALBERT. WELCOME TO LACOMBE PARK'S 28 LINWOOD CRES. THIS HOME WAS BUILT IN 1972 AND HAS 2374 SQ FT OF LIVING SPACE, 4 BEDROOMS, AND 3 BATHROOMS. HOME HAS NEWER SHINGLES AND VINYL CASED WINDOWS. MAIN FLOOR HAS AN OPEN CONCEPT KITCHEN BORDERING DINING AREA AND A SPACIOUS LIVING ROOM. PRIMARY BEDROOM IS "KING-SIZED" WITH A HALF BATH ENSUITE. MAIN FLOOR ALSO HAS A FULL BATH AND 2 OTHER BEDROOMS. THE BASEMENT HAS A LARGE FAMILY ROOM, BEDROOM, BATHROOM, STORAGE ROOM, LAUNDRY, AND MECHANICAL ROOM. YARD IS LARGE WITH ROOM FOR A FUTURE GARAGE. HOME SOLD AS IS WHERE IS.

#### Interior

Interior Features ensuite bathroom

Appliances See Remarks

Heating Forced Air-1, Natural Gas

Stories 2

Has Basement Yes

Basement Full, Partially Finished