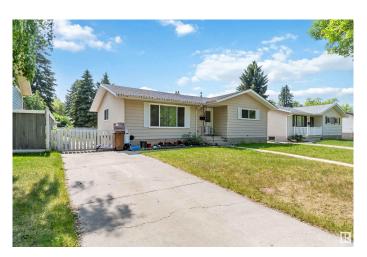

# \$379,999 - 28 Linwood Crescent, St. Albert

MLS® #E4441278

#### \$379,999

4 Bedroom, 2.50 Bathroom, 1,249 sqft Single Family on 0.00 Acres

Lacombe Park, St. Albert, AB

BUNGALOW IN ONE OF THE BEST AREAS OF ST ALBERT. WELCOME TO LACOMBE PARK'S 28 LINWOOD CRES. THIS HOME WAS BUILT IN 1972 AND HAS 2374 SQ FT OF LIVING SPACE, 4 BEDROOMS, AND 3 BATHROOMS. HOME HAS NEWER SHINGLES AND VINYL CASED WINDOWS. MAIN FLOOR HAS AN OPEN CONCEPT KITCHEN BORDERING DINING AREA AND A SPACIOUS LIVING ROOM. PRIMARY BEDROOM IS "KING-SIZED" WITH A HALF BATH ENSUITE. MAIN FLOOR ALSO HAS A FULL BATH AND 2 OTHER BEDROOMS. THE BASEMENT HAS A LARGE FAMILY ROOM, BEDROOM, BATHROOM, STORAGE ROOM, LAUNDRY, AND MECHANICAL ROOM. YARD IS LARGE WITH ROOM FOR A FUTURE GARAGE. HOME SOLD AS IS WHERE IS.