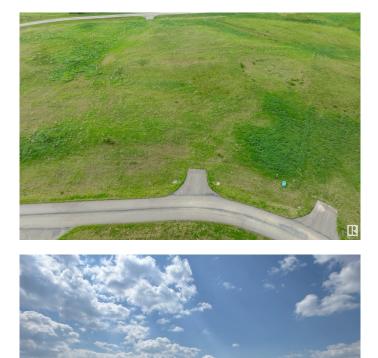

## \$179,900

0 Bedroom, 0.00 Bathroom, Rural on 2.08 Acres

Leeward Estates, Rural Parkland County, AB

EEWARD ESTATES .. Range Road 13 ,, just north of Hwy 16 ,, west of Stony Plain ,, #23 is a 2.08 Acre opportunity .. High lotâ€! considerable rise toward the centre and to the leftâ€! One of higher lots in the subdivisionâ€! no trees on this propertyâ€! ,, Gas & Power at Property Line ,, Septic Field & Cistern New Owner Responsibility ,, Paved Roads .. Leeward Estates, in Parkland County, west of Stony Plain. Price Plus GST

# Exterior

Exterior Features Golf Nearby, No Back Lane, No Through Road