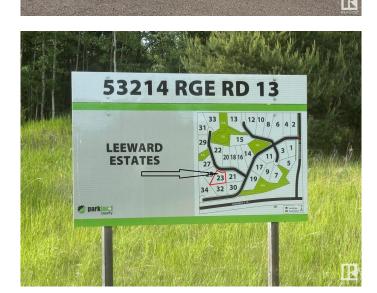

## \$179,900

0 Bedroom, 0.00 Bathroom, Rural on 2.08 Acres

Leeward Estates, Rural Parkland County, AB

EEWARD ESTATES .. Range Road 13 ,, just north of Hwy 16 ,, west of Stony Plain ,, #23 is a 2.08 Acre opportunity .. High lotâ€! considerable rise toward the centre and to the leftâ€! One of higher lots in the subdivisionâ€! no trees on this propertyâ€! ,, Gas & Power at Property Line ,, Septic Field & Cistern New Owner Responsibility ,, Paved Roads .. Leeward Estates, in Parkland County, west of Stony Plain. Price Plus GST

#### **Community Information**

| Address     | 23 53214 Rge Road 13  |
|-------------|-----------------------|
| Area        | Rural Parkland County |
| Subdivision | Leeward Estates       |
| City        | Rural Parkland County |
| County      | ALBERTA               |