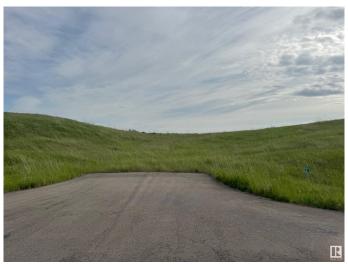

## \$179,900

0 Bedroom, 0.00 Bathroom, Rural on 2.08 Acres

Leeward Estates, Rural Parkland County, AB

LEEWARD ESTATES .. Range Road 13 ,, just north of Hwy 16 ,, west of Stony Plain ,, #20 is at the crossroads .. being a 2.08 Acre opportunity .. Lot rises quickly to the right and to the leftâ€l Straight ahead into the centre of lot is likely the highest point in the subdivisionâ€l No trees on this lot making several options for building location ,, Gas & Power @ Property Line ,, Cistern & Septic System New Owner Responsibility ,, Leeward Estates, in Parkland County, west of Stony Plain.