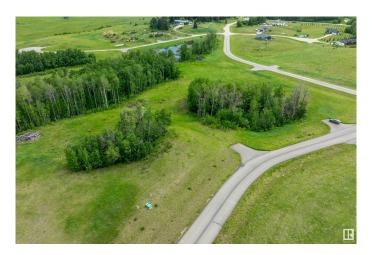

## \$179,900

0 Bedroom, 0.00 Bathroom, Rural on 2.01 Acres

Leeward Estates, Rural Parkland County, AB

LEEWARD ESTATES .. Range Road 13 ,, just north of Hwy 16 ,, west of Stony Plain ,, #18 is a 2.01 Acre opportunity .. Lot surrounded by trees with a clearing in the middleâ€! Sharper rise to the leftâ€!Varied Building options ,, Gas & Power @ Property Line ,, Cistern & Septic System New Owner Responsibility ,, Leeward Estates, in Parkland County, west of Stony Plain.