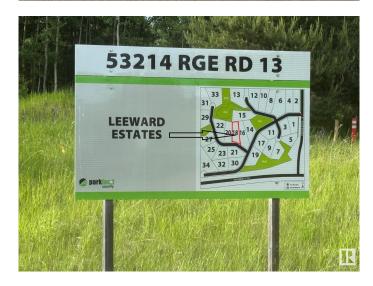

## \$179,900

0 Bedroom, 0.00 Bathroom, Rural on 2.01 Acres

Leeward Estates, Rural Parkland County, AB

LEEWARD ESTATES .. Range Road 13 ,, just north of Hwy 16 ,, west of Stony Plain ,, #18 is a 2.01 Acre opportunity .. Lot surrounded by trees with a clearing in the middleâ€! Sharper rise to the leftâ€!Varied Building options ,, Gas & Power @ Property Line ,, Cistern & Septic System New Owner Responsibility ,, Leeward Estates, in Parkland County, west of Stony Plain.

## **Community Information**

Address 18 53214 Rge Road 13
Area Rural Parkland County

Subdivision Leeward Estates

City Rural Parkland County

County ALBERTA

Province AB

Postal Code T7Y 0C1