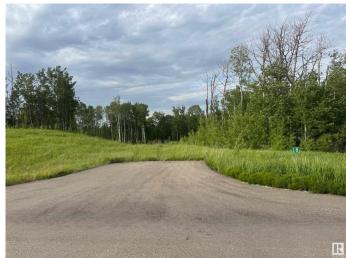

## \$179,900

0 Bedroom, 0.00 Bathroom, Rural on 2.01 Acres

Leeward Estates, Rural Parkland County, AB

LEEWARD ESTATES .. Range Road 13 ,, just north of Hwy 16 ,, west of Stony Plain ,, #18 is a 2.01 Acre opportunity .. Lot surrounded by trees with a clearing in the middleâ€! Sharper rise to the leftâ€!Varied Building options ,, Gas & Power @ Property Line ,, Cistern & Septic System New Owner Responsibility ,, Leeward Estates, in Parkland County, west of Stony Plain.