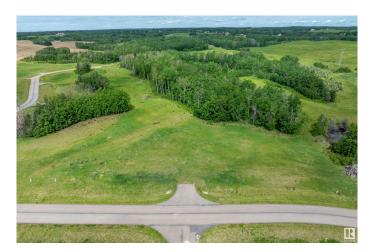

#### \$179,900

0 Bedroom, 0.00 Bathroom, Rural on 2.23 Acres

Leeward Estates, Rural Parkland County, AB

LEEWARD ESTATES .. Range Road 13 ,, just north of Hwy 16 ,, west of Stony Plain ,, #14 is a 2.23 Acre opportunity .. Level lot with deep slope to the leftâ€! Trees to the left and right and toward the rearâ€! Good open lot with more than one building site. Varied Building options ,, Leeward Estates, in Parkland County, west of Stony Plain. Price Plus GST