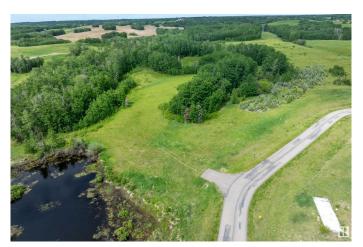

## \$179,900

0 Bedroom, 0.00 Bathroom, Rural on 2.85 Acres

Leeward Estates, Rural Parkland County, AB

LEEWARD ESTATES .. Range Road 13 ,, just north of Hwy 16 ,, west of Stony Plain ,, #15 is a 2.85 Acre opportunity .. Access via north cul-de-sac first right into subdivisionâ€l fairly level approachâ€l trees to the rear and rightâ€l natural wetland/pond to the leftâ€lVaried Building options ,, Gas & Power @ Property Line ,, Cistern & Septic System New Owners Responsibility ,, Leeward Estates, in Parkland County, west of Stony Plain.