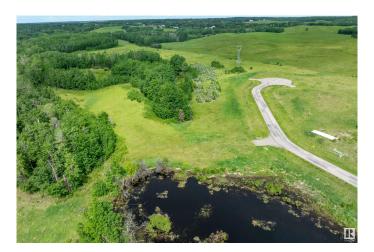

## \$179,900

0 Bedroom, 0.00 Bathroom, Rural on 2.85 Acres

Leeward Estates, Rural Parkland County, AB

LEEWARD ESTATES .. Range Road 13 ,, just north of Hwy 16 ,, west of Stony Plain ,, #15 is a 2.85 Acre opportunity .. Access via north cul-de-sac first right into subdivisionâ€l fairly level approachâ€l trees to the rear and rightâ€l natural wetland/pond to the leftâ€lVaried Building options ,, Gas & Power @ Property Line ,, Cistern & Septic System New Owners Responsibility ,, Leeward Estates, in Parkland County, west of Stony Plain.