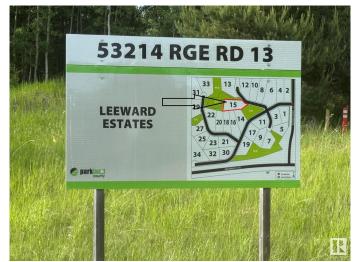

## \$179,900

0 Bedroom, 0.00 Bathroom, Rural on 2.85 Acres

Leeward Estates, Rural Parkland County, AB

LEEWARD ESTATES .. Range Road 13 ,, just north of Hwy 16 ,, west of Stony Plain ,, #15 is a 2.85 Acre opportunity .. Access via north cul-de-sac first right into subdivisionâ€l fairly level approachâ€l trees to the rear and rightâ€l natural wetland/pond to the leftâ€lVaried Building options ,, Gas & Power @ Property Line ,, Cistern & Septic System New Owners Responsibility ,, Leeward Estates, in Parkland County, west of Stony Plain.

# **Community Information**

Address 15 53214 Rge Road 13

Area Rural Parkland County

Subdivision Leeward Estates

City Rural Parkland County

County ALBERTA

Province AB

Postal Code T7Y 0C1