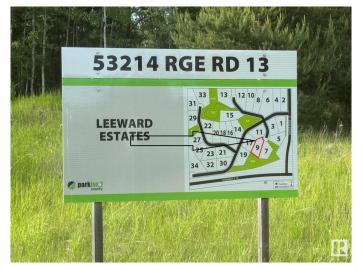

#### \$179,900

0 Bedroom, 0.00 Bathroom, Rural on 2.03 Acres

Leeward Estates, Rural Parkland County, AB

LEEWARD ESTATES .. Range Road 13 ,, just north of Hwy 16 ,, west of Stony Plain ,, #9 is only lot left in south cul-de-sac â€l 2.03 Acre opportunity .. Paved approach to lot â€l lot rises toward the back â€l has a small ravine on the right â€l trees at the back of the lot â€l gentle slope of land offers possibility for walk out basement .. Varied Building options ,, Leeward Estates, in Parkland County, west of Stony Plain.