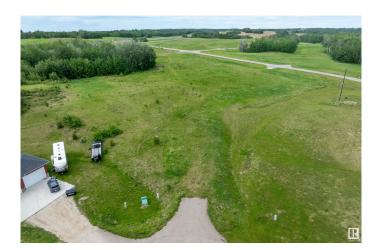

#### \$179,900

0 Bedroom, 0.00 Bathroom, Rural on 2.03 Acres

Leeward Estates, Rural Parkland County, AB

LEEWARD ESTATES .. Range Road 13 ,, just north of Hwy 16 ,, west of Stony Plain ,, #9 is only lot left in south cul-de-sac â€l 2.03 Acre opportunity .. Paved approach to lot â€l lot rises toward the back â€l has a small ravine on the right â€l trees at the back of the lot â€l gentle slope of land offers possibility for walk out basement .. Varied Building options ,, Leeward Estates, in Parkland County, west of Stony Plain.

## **Community Information**

Address 53214 Rge Road 13

Area Rural Parkland County

Subdivision Leeward Estates

City Rural Parkland County

County ALBERTA

Province AB

Postal Code T7Y 0C1