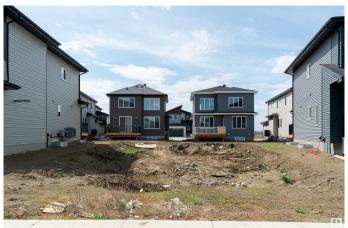

## \$300,000

0 Bedroom, 0.00 Bathroom, Rural on 0.11 Acres

Churchill Meadow, Rural Leduc County, AB

Build Your Dream Home in Churchill Meadows on This Rare 28' Pocket Lot! Lot dimensions 38\*120 FEET. Located in the highly sought-after community of Churchill Meadows, this one-of-a-kind 28' pocket lot offers the perfect opportunity to design and customize your dream home. With its unique size and ideal location, this beautiful lot is a rare findâ€"perfect for families or investors looking to build something truly special. Don't miss out on this incredible opportunity!