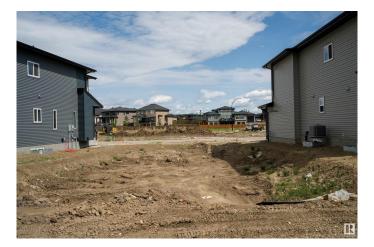

## \$300,000

0 Bedroom, 0.00 Bathroom, Rural on 0.11 Acres

Churchill Meadow, Rural Leduc County, AB

Build Your Dream Home in Churchill Meadows on This Rare 28' Pocket Lot! Lot dimensions 38\*120 FEET. Located in the highly sought-after community of Churchill Meadows, this one-of-a-kind 28' pocket lot offers the perfect opportunity to design and customize your dream home. With its unique size and ideal location, this beautiful lot is a rare findâ€"perfect for families or investors looking to build something truly special. Don't miss out on this incredible opportunity!