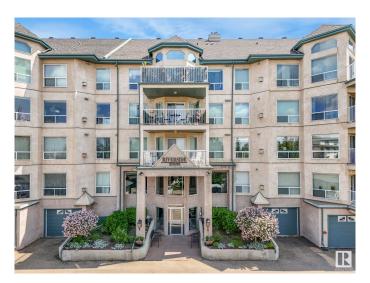

#### \$250,000

2 Bedroom, 2.00 Bathroom, 1,017 sqft Condo / Townhouse on 0.00 Acres

Haddow, Edmonton, AB

Upscale Comfort & Refined Living in the Heart of Riverbend! Impeccably maintained 2 Bdrm + 2 Bath condo offers over 1,000 sq. ft. with an inviting open-concept layout. A spacious kitchen with timeless white cabinets, generous dining & living area featuring warm laminate floors & gas fireplaceâ€"a perfect centerpiece for relaxed evenings. Patio door access to your private west-facing balcony. The primary suite is a true retreat, with dual closets & 3-piece bath. The 2nd bdrm, located on the opposite end of the unit for added privacy, includes its own 4-piece ensuite, making it perfect for guests or visiting family. Enjoy the added convenience of in-suite laundry & an incredibly rare DOUBLE ATT'D, HEATED TANDEM GARAGEâ€"a premium feature offering secure parking & space for storage/workbench. This well-managed, age-restricted (18+) bldg. caters to a discerning lifestyle with a range of amenities, incl. gym, social room & guest suite. Recent updates incl. A/C, H20 tank & washer. Condo fees incl. heat/water/sewer.

#### **Essential Information**

MLS® # E4440671 Price \$250,000

| Bedrooms       | 2                      |
|----------------|------------------------|
| Bathrooms      | 2.00                   |
| Full Baths     | 2                      |
| Square Footage | 1,017                  |
| Acres          | 0.00                   |
| Year Built     | 2001                   |
| Туре           | Condo / Townhouse      |
| Sub-Type       | Lowrise Apartment      |
| Style          | Single Level Apartment |
| Status         | Active                 |

## Exterior

| Exterior          | Wood, Stucco                                                |
|-------------------|-------------------------------------------------------------|
| Exterior Features | Landscaped, Public Transportation, Schools, Shopping Nearby |
| Roof              | Asphalt Shingles                                            |
| Construction      | Wood, Stucco                                                |
| Foundation        | Concrete Perimeter                                          |