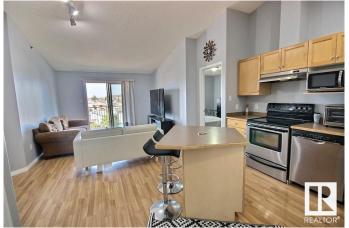

#### \$189,900

2 Bedroom, 2.00 Bathroom, 828 sqft Condo / Townhouse on 0.00 Acres

Wild Rose, Edmonton, AB

Top floor condo with vaulted ceiling in convenient Wild Rose. This 2 bed/2 bath oasis has laminate wood flooring throughout the kitchen and main living area, stainless steel appliances, island and a storage room inside the unit. Other features include an extra separate storage locker down the hall, East facing windows for lots of Morning sunshine, in-suite laundry, and 2 powered parking stalls (1 covered, 1 uncovered). Within walking distance to schools, shopping, public transportation, The Meadows Recreation Center and just minutes away from Anthony Henday and Whitemud Freeway. This beautiful home in a fantastic location is ready for you to move in!