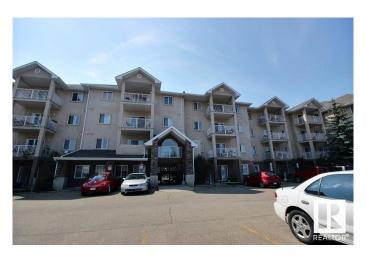

# \$189,900 - 421 2305 35a Avenue, Edmonton

MLS® #E4440655

#### \$189,900

2 Bedroom, 2.00 Bathroom, 828 sqft Condo / Townhouse on 0.00 Acres

Wild Rose, Edmonton, AB

Top floor condo with vaulted ceiling in convenient Wild Rose. This 2 bed/2 bath oasis has laminate wood flooring throughout the kitchen and main living area, stainless steel appliances, island and a storage room inside the unit. Other features include an extra separate storage locker down the hall, East facing windows for lots of Morning sunshine, in-suite laundry, and 2 powered parking stalls (1 covered, 1 uncovered). Within walking distance to schools, shopping, public transportation, The Meadows Recreation Center and just minutes away from Anthony Henday and Whitemud Freeway. This beautiful home in a fantastic location is ready for you to move in!