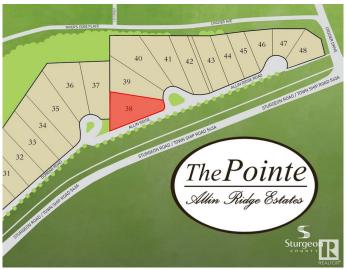

#### \$599,000

0 Bedroom, 0.00 Bathroom, Rural on 0.91 Acres

Allin Ridge Estate, Rural Sturgeon County, AB

Located in Allin Ridge Estates. Beautiful lot in community combines estate living along with convenience of the city life. Lot is large the accommodates multiple garage options with RV parking or any needs for gardening hobby. Lot is located in mature neighborhood with a lot of trees and beautiful landscaped street views. Close distance to the main road as well as to Edmonton city limits. This lot is 39,657.79 SQ FT or 3684.33 M2.

## **Community Information**

Address 76 Allin Ridge Road

Area Rural Sturgeon County

Subdivision Allin Ridge Estate

City Rural Sturgeon County

County ALBERTA

Province AB

Postal Code T8T 0A1