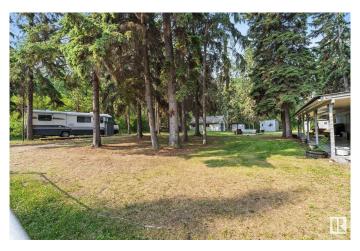

## \$255,000

2 Bedroom, 0.50 Bathroom, 533 sqft Rural on 0.48 Acres

Pine Sands, Rural Sturgeon County, AB

Private Treed Double Lot!! Escape to this secluded double lot nestled in the trees at Sandy Beach, offering the perfect blend of privacy and potential. This guiet, peaceful property includes a fully furnished 2 bedroom, 1 bathroom trailer. Enjoy outdoor living around the massive fire pit, or retreat to the heated shop, ideal as a poker room or cozy gathering space. Additional features include a shower house, two storage sheds, a woodshed, and RV hookups for guests. A running motorhome is also included, perfect for extra space or future adventures. Whether you're looking for a weekend getaway, a full-time retreat, or a beautiful lot to build your dream cabin or home, this property offers endless possibilities.

#### **Exterior**

Exterior Features Corner Lot, Lake Access Property, Recreation Use, Treed Lot

Foundation See Remarks