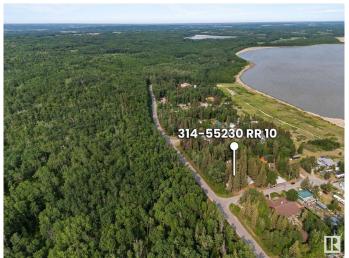

## \$255,000

2 Bedroom, 0.50 Bathroom, 533 sqft Rural on 0.48 Acres

Pine Sands, Rural Sturgeon County, AB

Private Treed Double Lot!! Escape to this secluded double lot nestled in the trees at Sandy Beach, offering the perfect blend of privacy and potential. This guiet, peaceful property includes a fully furnished 2 bedroom, 1 bathroom trailer. Enjoy outdoor living around the massive fire pit, or retreat to the heated shop, ideal as a poker room or cozy gathering space. Additional features include a shower house, two storage sheds, a woodshed, and RV hookups for guests. A running motorhome is also included, perfect for extra space or future adventures. Whether you're looking for a weekend getaway, a full-time retreat, or a beautiful lot to build your dream cabin or home, this property offers endless possibilities.

# **Community Information**

Address 314 55230 Rge Road 10
Area Rural Sturgeon County

Subdivision Pine Sands

City Rural Sturgeon County

County ALBERTA

Province AB

Postal Code T8R 0K4

#### **Exterior**

Exterior Features Corner Lot, Lake Access Property, Recreation Use, Treed Lot

Foundation See Remarks