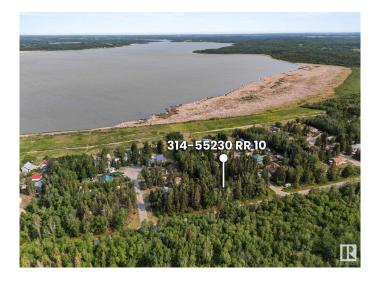

## \$255,000

2 Bedroom, 0.50 Bathroom, 533 sqft Rural on 0.48 Acres

Pine Sands, Rural Sturgeon County, AB

Private Treed Double Lot!! Escape to this secluded double lot nestled in the trees at Sandy Beach, offering the perfect blend of privacy and potential. This guiet, peaceful property includes a fully furnished 2 bedroom, 1 bathroom trailer. Enjoy outdoor living around the massive fire pit, or retreat to the heated shop, ideal as a poker room or cozy gathering space. Additional features include a shower house, two storage sheds, a woodshed, and RV hookups for guests. A running motorhome is also included, perfect for extra space or future adventures. Whether you're looking for a weekend getaway, a full-time retreat, or a beautiful lot to build your dream cabin or home, this property offers endless possibilities.

# **Community Information**

Address 314 55230 Rge Road 10
Area Rural Sturgeon County

Subdivision Pine Sands

City Rural Sturgeon County

County ALBERTA

Province AB

Postal Code T8R 0K4

#### **Exterior**

Exterior Features Corner Lot, Lake Access Property, Recreation Use, Treed Lot

Foundation See Remarks