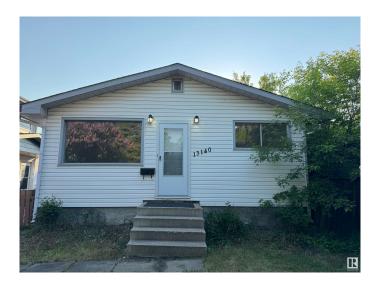

# \$379,800 - 13140 65 Street, Edmonton

MLS® #E4440383

#### \$379,800

5 Bedroom, 2.00 Bathroom, 842 sqft Single Family on 0.00 Acres

Belvedere, Edmonton, AB

In the heart of established Belvedere, this newly renovated bungalow features five bedrooms and two separate kitchens. Tons of natural light fill all the living space through its large windows. Conveniently located steps away from schools, shopping and bus routes; this home ideal for families. Minutes from Fort Road & the Yellowhead Trail makes commuting a breeze. A large deck connects the rear entrance to the lovely back yard. Obtain high returns as an investment property with multiple rental possibilities! Don't miss out!

### **Community Information**

Address 13140 65 Street

Area Edmonton
Subdivision Belvedere
City Edmonton
County ALBERTA

Province AB

Postal Code T5A 1A3