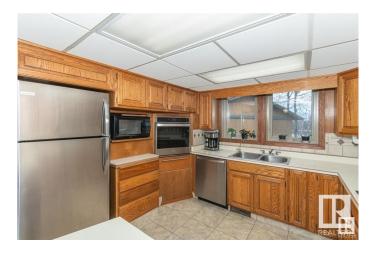

## \$498,900

3 Bedroom, 1.50 Bathroom, 1,835 sqft Rural on 4.42 Acres

Woodville Estates, Rural Strathcona County, AB

SUPER CLEAN & UPGRADED CEDAR HOME NESTLED IN A PRIVATE. TREED SETTING IN WOODVILLE ESTATES. THE WILDLIFE ARE YOUR NEIGHBORS INCLUDING ALMOST DAILY VISITS FROM THE WHITETAIL DEER. ELK ISLAND PARK AND THE STRATHCONA WILDERNESS CENTER ARE JUST MINUTES AWAY. UPGRADES TO THE HOME INCLUDE CEDAR SHAKES C/W INSULATION, RESTAINED EXTERIOR SIDING. FLOORING, WINDOWS, SLIDING, PATIO DOOR, GARAGE DOOR, NEW APPLIANCES, AND A CONVERTED AEROBIC BIOLOGICAL SEPTIC SYSTEM WITH HEATLINE FREEZE PROTECTION AND LIFETIME WARRANTY. A VERY SPECIAL FEATURE OF THE HOME IS THE WALL TO WALL WINDOWS IN THE LIVING ROOM OFFERING GREAT VIEWS OF THE DECK AND GAZEBO. THE BASEMENT IS PARTLY DEVELOPED WITH A WOODBURNING FIREPLACE. A GREAT FAMILY HOME.