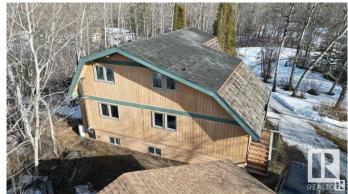

## \$498,900

3 Bedroom, 1.50 Bathroom, 1,835 sqft Rural on 4.42 Acres

Woodville Estates, Rural Strathcona County, AB

SUPER CLEAN & UPGRADED CEDAR HOME NESTLED IN A PRIVATE. TREED SETTING IN WOODVILLE ESTATES. THE WILDLIFE ARE YOUR NEIGHBORS INCLUDING ALMOST DAILY VISITS FROM THE WHITETAIL DEER. ELK ISLAND PARK AND THE STRATHCONA WILDERNESS CENTER ARE JUST MINUTES AWAY. UPGRADES TO THE HOME INCLUDE CEDAR SHAKES C/W INSULATION, RESTAINED EXTERIOR SIDING. FLOORING, WINDOWS, SLIDING, PATIO DOOR, GARAGE DOOR, NEW APPLIANCES, AND A CONVERTED AEROBIC BIOLOGICAL SEPTIC SYSTEM WITH HEATLINE FREEZE PROTECTION AND LIFETIME WARRANTY. A VERY SPECIAL FEATURE OF THE HOME IS THE WALL TO WALL WINDOWS IN THE LIVING ROOM OFFERING GREAT VIEWS OF THE DECK AND GAZEBO. THE BASEMENT IS PARTLY DEVELOPED WITH A WOODBURNING FIREPLACE. A GREAT FAMILY HOME.

#### **Exterior**

Exterior Wood

Exterior Features Backs Onto Park/Trees, Landscaped, Private Setting

Construction Wood Foundation Wood