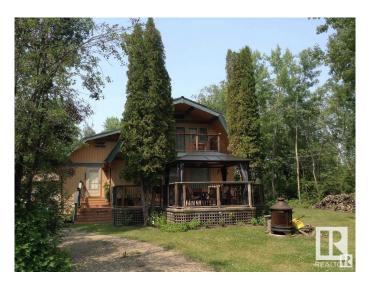

## \$498,900

3 Bedroom, 1.50 Bathroom, 1,835 sqft Rural on 4.42 Acres

Woodville Estates, Rural Strathcona County, AB

SUPER CLEAN & UPGRADED CEDAR HOME NESTLED IN A PRIVATE. TREED SETTING IN WOODVILLE ESTATES. THE WILDLIFE ARE YOUR NEIGHBORS INCLUDING ALMOST DAILY VISITS FROM THE WHITETAIL DEER. ELK ISLAND PARK AND THE STRATHCONA WILDERNESS CENTER ARE JUST MINUTES AWAY. UPGRADES TO THE HOME INCLUDE CEDAR SHAKES C/W INSULATION, RESTAINED EXTERIOR SIDING. FLOORING, WINDOWS, SLIDING, PATIO DOOR, GARAGE DOOR, NEW APPLIANCES, AND A CONVERTED AEROBIC BIOLOGICAL SEPTIC SYSTEM WITH HEATLINE FREEZE PROTECTION AND LIFETIME WARRANTY. A VERY SPECIAL FEATURE OF THE HOME IS THE WALL TO WALL WINDOWS IN THE LIVING ROOM OFFERING GREAT VIEWS OF THE DECK AND GAZEBO. THE BASEMENT IS PARTLY DEVELOPED WITH A WOODBURNING FIREPLACE. A GREAT FAMILY HOME.

#### **Amenities**

Features Bar, Deck, No Animal Home, No Smoking Home, Open Beam, Vaulted

Ceiling, Vinyl Windows

#### **Exterior**

Exterior Wood

Exterior Features Backs Onto Park/Trees, Landscaped, Private Setting

Construction Wood Foundation Wood