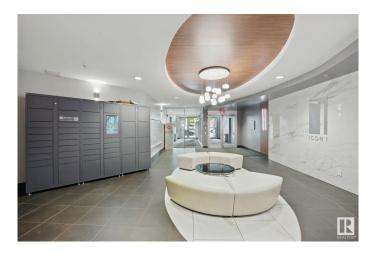

# **Amenities**

Amenities See Remarks

Parking Heated, Parkade, Underground

## Interior

Interior Features ensuite bathroom

Appliances Dishwasher-Built-In, Dryer, Microwave Hood Fan, Refrigerator,

Stove-Electric, Washer

Heating Baseboard, Hot Water, Natural Gas