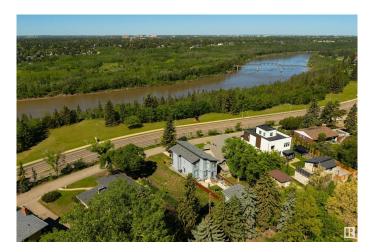

#### \$677,000

0 Bedroom, 0.00 Bathroom, Single Family on 0.00 Acres

Windsor Park (Edmonton), Edmonton, AB

Saskatchewan Drive lot for sale. Please price-compare: 625 sq.m., 6726 sq.ft., 50-foot front, 38-foot lane way access. Build a 38 ft. wide 3-storey home and a triple garage. Best Southwest sunset view on Saskatchewan Drive. Because you are directly across from "Irene's Lookout" you see the whole River Valley from your new second and third floors. Serviced lot is cleared and flat - no demolition required.

## **Exterior**

Exterior Features Flat Site, Level Land, Ravine View, River Valley View, River View,

Subdividable Lot, Treed Lot, See Remarks