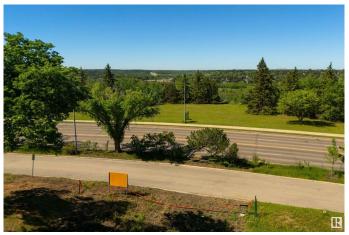

#### \$677,000

0 Bedroom, 0.00 Bathroom, Single Family on 0.00 Acres

Windsor Park (Edmonton), Edmonton, AB

Saskatchewan Drive lot for sale. Please price-compare: 625 sq.m., 6726 sq.ft., 50-foot front, 38-foot lane way access. Build a 38 ft. wide 3-storey home and a triple garage. Best Southwest sunset view on Saskatchewan Drive. Because you are directly across from "Irene's Lookout" you see the whole River Valley from your new second and third floors. Serviced lot is cleared and flat - no demolition required.

## **Exterior**

Exterior Features Flat Site, Level Land, Ravine View, River Valley View, River View,

Subdividable Lot, Treed Lot, See Remarks