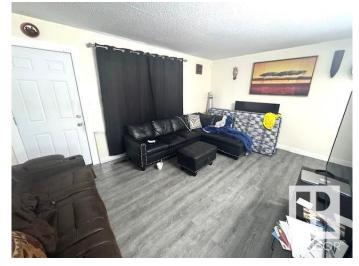

#### \$179,900

3 Bedroom, 1.50 Bathroom, 963 sqft Condo / Townhouse on 0.00 Acres

Abbottsfield, Edmonton, AB

This 3 Bedroom Townhouse was renovated in 2021,Upgrades and features include: 2 new bathrooms, new kitchen, vinyl plank floors, 5 new appliances, newer hot water tank and furnace. All doors, baseboards, trim, locks, and handles replaced. LED lighting. Fresh paint inside and outside. New carbon monoxide / smoke detectors,Single Covered carport and More! Good Size west facing yard with a large deck! Great location close to Schools, Shopping, Transit, Yellowhead Trail, Anthony Henday Drive, Rundle Park and 10 mins to Downtown!

### Interior

Appliances Dishwasher-Built-In, Dryer, Refrigerator, Stove-Electric, Washer

Heating Forced Air-1, Natural Gas

Stories 3

Has Basement Yes

Basement Full, Finished