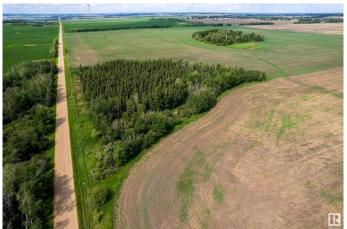

#### \$109,000

0 Bedroom, 0.00 Bathroom, Rural on 2.47 Acres

None, Rural Sturgeon County, AB

Build your dream home on this private 2.47 acre parcel of land! Just 10 minutes from Morinville just 1/2 mile of gravel off Hwy 651 minutes from LEGAL. Not in a sub-division. Large trees line the half the property, the other half is farmland. GREAT OPPORTUNITY to get into the country and still be close to town. Gas and power to the roadway. Offering unmatched privacy, low taxes and fewer restrictionsâ€"perfect for crafting your dream home exactly as you envision it. Surrounded by authentic Alberta farmland, this peaceful parcel is tucked down a quiet road with minimal traffic.

#### **Exterior**

Exterior Features Treed Lot