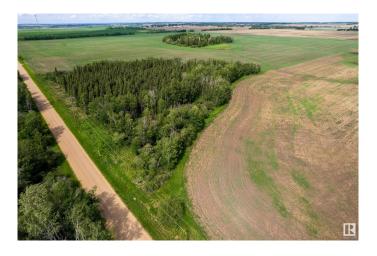

#### \$109,000

0 Bedroom, 0.00 Bathroom, Rural on 2.47 Acres

None, Rural Sturgeon County, AB

Build your dream home on this private 2.47 acre parcel of land! Just 10 minutes from Morinville just 1/2 mile of gravel off Hwy 651 minutes from LEGAL. Not in a sub-division. Large trees line the half the property, the other half is farmland. GREAT OPPORTUNITY to get into the country and still be close to town. Gas and power to the roadway. Offering unmatched privacy, low taxes and fewer restrictionsâ€"perfect for crafting your dream home exactly as you envision it. Surrounded by authentic Alberta farmland, this peaceful parcel is tucked down a quiet road with minimal traffic.

#### **Exterior**

Exterior Features Treed Lot