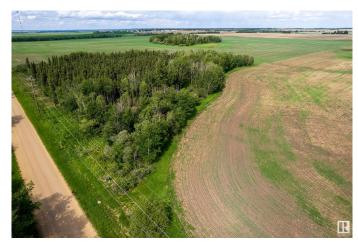

#### \$109,000

0 Bedroom, 0.00 Bathroom, Rural on 2.47 Acres

None, Rural Sturgeon County, AB

Build your dream home on this private 2.47 acre parcel of land! Just 10 minutes from Morinville just 1/2 mile of gravel off Hwy 651 minutes from LEGAL. Not in a sub-division. Large trees line the half the property, the other half is farmland. GREAT OPPORTUNITY to get into the country and still be close to town. Gas and power to the roadway. Offering unmatched privacy, low taxes and fewer restrictionsâ€"perfect for crafting your dream home exactly as you envision it. Surrounded by authentic Alberta farmland, this peaceful parcel is tucked down a quiet road with minimal traffic.

#### **Exterior**

Exterior Features Treed Lot