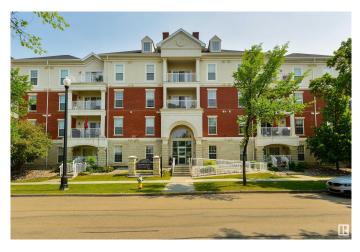

## \$355,000

2 Bedroom, 2.00 Bathroom, 1,011 sqft Condo / Townhouse on 0.00 Acres

Griesbach, Edmonton, AB

This stunning apartment in Victory Point is a must-see. Located on the third floor of a beautiful concrete and steel-framed building, it features a west-facing balcony that offers a fantastic view of Patricia Lake. The apartment includes two parking spacesâ€"one underground and one outside. With an open-concept floor plan, the layout includes two bedrooms positioned on opposite sides, two bathrooms, and an in-suite laundry area with ample storage space. The large private balcony provides the perfect spot to enjoy the scenic views of the lake. Recent upgrades include all-new appliances, modern light fixtures, a stylish feature wall in the living room, & fresh paint. A Murphy bed with built-in shelves is included in the sale. The amenities at Victory Point include wide hallways with windows, a rooftop area, a games room, an exercise room, a heated driveway to the garage, and a gazebo with a barbecue area. The location is in a vibrant community, within walking distance of shopping, public transportation.

#### Exterior

| Exterior | Steel, Brick, Stone, Stucco |
|----------|-----------------------------|
|----------|-----------------------------|

| Exterior Features | Public Transportation, Shopping Nearby, View City, View Lake |
|-------------------|--------------------------------------------------------------|
| Roof              | Asphalt Shingles                                             |
| Construction      | Steel, Brick, Stone, Stucco                                  |
| Foundation        | Concrete Perimeter                                           |