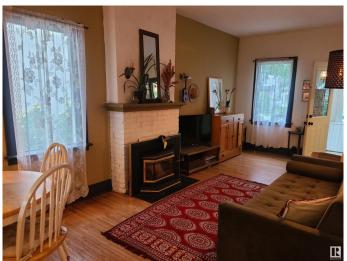

#### \$349,888

1 Bedroom, 0.50 Bathroom, 716 sqft Single Family on 0.00 Acres

Inglewood (Edmonton), Edmonton, AB

Charming 1914 Character Home in Inglewood This timeless 1-bedroom + den, 1-bath gem is full of warmth and creativity. Featuring original hardwood floors, an updated kitchen, and a separate studio/office space ideal for artists or remote work. Enjoy a beautifully landscaped, mature garden perfect for quiet mornings or entertaining. Located close to parks, shops, schools, post-secondary institutions, and recreation, this property offers both charm and potentialâ€"with opportunities for future development. Bonus: Can be purchased together with neighboring property (MLS E4438483 â€" separate owner) for added investment value.

### Interior

Appliances Dishwasher-Built-In, Dryer, Stove-Electric, Washer

Heating Forced Air-1, Natural Gas

Stories 1

Has Basement Yes

Basement See Remarks