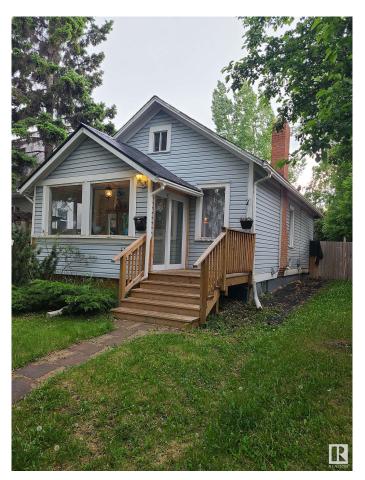

#### \$349,888

1 Bedroom, 0.50 Bathroom, 716 sqft Single Family on 0.00 Acres

Inglewood (Edmonton), Edmonton, AB

Charming 1914 Character Home in Inglewood This timeless 1-bedroom + den, 1-bath gem is full of warmth and creativity. Featuring original hardwood floors, an updated kitchen, and a separate studio/office space ideal for artists or remote work. Enjoy a beautifully landscaped, mature garden perfect for quiet mornings or entertaining. Located close to parks, shops, schools, post-secondary institutions, and recreation, this property offers both charm and potentialâ€"with opportunities for future development. Bonus: Can be purchased together with neighboring property (MLS E4438483 â€" separate owner) for added investment value.

### Interior

Appliances Dishwasher-Built-In, Dryer, Stove-Electric, Washer

Heating Forced Air-1, Natural Gas

Stories 1

Has Basement Yes

Basement See Remarks