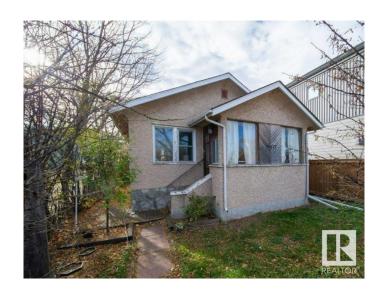

#### \$438,100

2 Bedroom, 1.50 Bathroom, 935 sqft Single Family on 0.00 Acres

Strathcona, Edmonton, AB

RSM H14 Goldmine! in Strathcona North of 82 Avenue!! Build up to 16 units on this infill lot. Existing 1927 house is tenant-occupied (providing immediate cash flow during planning). Exceptional redevelopment opportunity in established area.

Built in 1927