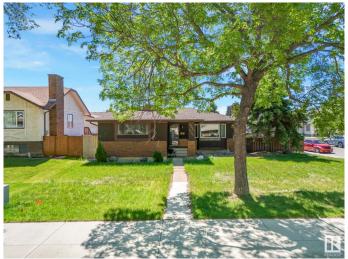

# \$375,000

3 Bedroom, 2.50 Bathroom, 1,222 sqft Single Family on 0.00 Acres

Baturyn, Edmonton, AB

This great home sits on a huge corner lot and offers a traditional bungalow layout with big front living room boasting a cozy fireplace and large windows to the front yard. Kitchen with nook area, dining area and separate entrance to the basement. Main floor offers primary bedroom with 2 piece ensuite and 2 more good sized bedrooms, full 4 piece bath. The basement is finished with large rec room, den and large laundry area and mechanical with lots of room for storage. Space for future garage or use the current parking area for up to 4 vehicles. Large yard for a garden and lawn space for kids! Great family friendly neighbourhood close to shopping, schools and parks.

## **Exterior**

Exterior Wood, Stucco

Exterior Features Back Lane, Corner Lot, Fenced, Playground Nearby, Public

Transportation, Schools, Shopping Nearby

Roof Asphalt Shingles

Construction Wood, Stucco

Foundation Concrete Perimeter