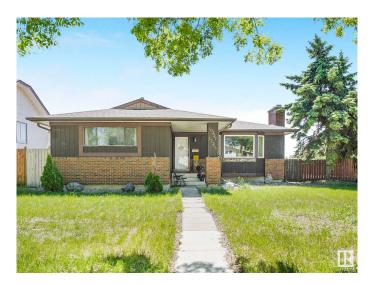

# \$375,000 - 10227 172 Avenue, Edmonton

MLS® #E4439694

# \$375,000

3 Bedroom, 2.50 Bathroom, 1,222 sqft Single Family on 0.00 Acres

Baturyn, Edmonton, AB

This great home sits on a huge corner lot and offers a traditional bungalow layout with big front living room boasting a cozy fireplace and large windows to the front yard. Kitchen with nook area, dining area and separate entrance to the basement. Main floor offers primary bedroom with 2 piece ensuite and 2 more good sized bedrooms, full 4 piece bath. The basement is finished with large rec room, den and large laundry area and mechanical with lots of room for storage. Space for future garage or use the current parking area for up to 4 vehicles. Large yard for a garden and lawn space for kids! Great family friendly neighbourhood close to shopping, schools and parks.

## **Exterior**

Exterior Wood, Stucco

Exterior Features Back Lane, Corner Lot, Fenced, Playground Nearby, Public

Transportation, Schools, Shopping Nearby

Roof Asphalt Shingles

Construction Wood, Stucco

Foundation Concrete Perimeter