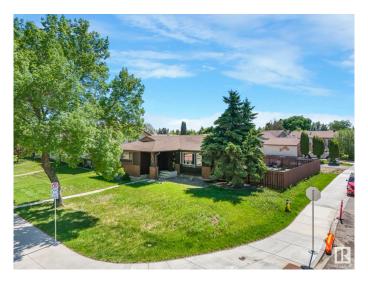

# \$375,000

3 Bedroom, 2.50 Bathroom, 1,222 sqft Single Family on 0.00 Acres

Baturyn, Edmonton, AB

This great home sits on a huge corner lot and offers a traditional bungalow layout with big front living room boasting a cozy fireplace and large windows to the front yard. Kitchen with nook area, dining area and separate entrance to the basement. Main floor offers primary bedroom with 2 piece ensuite and 2 more good sized bedrooms, full 4 piece bath. The basement is finished with large rec room, den and large laundry area and mechanical with lots of room for storage. Space for future garage or use the current parking area for up to 4 vehicles. Large yard for a garden and lawn space for kids! Great family friendly neighbourhood close to shopping, schools and parks.

## **Exterior**

Exterior Wood, Stucco

Exterior Features Back Lane, Corner Lot, Fenced, Playground Nearby, Public

Transportation, Schools, Shopping Nearby

Roof Asphalt Shingles

Construction Wood, Stucco

Foundation Concrete Perimeter