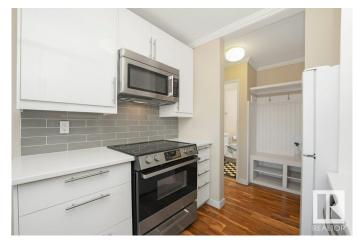

#### \$178,300

1 Bedroom, 1.00 Bathroom, 661 sqft Condo / Townhouse on 0.00 Acres

Queen Alexandra, Edmonton, AB

Welcome to this well renovated unit in Golden Ash Manor in the heart of Queen Alexandra. Located just off Whyte Avenue, this stylish and well maintained unit features modern updates and walnut hardwood flooring throughout. The spacious living room has big windows and has a balcony. The kitchen has upgraded high end cabinets, quartz countertop, glass backsplash and stainless steel appliances. The unit includes in-suite laundry and additional storage right by the entrance. This pet-friendly building offers peace of mind with lower monthly condo fees, making it a fantastic option for students, professionals, or investors. With public transit, shops, restaurants, and the University of Alberta all within walking distance, convenience meets comfort in this move-in-ready home.

#### Interior

Appliances Dishwasher-Built-In, Euro Washer/Dryer Combo, Microwave Hood Fan,

Refrigerator, Stove-Electric

Heating Hot Water, Natural Gas