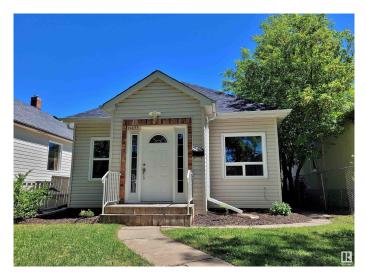

# \$250,000 - 11433 88 Street, Edmonton

MLS® #E4439616

#### \$250,000

2 Bedroom, 1.00 Bathroom, 817 sqft Single Family on 0.00 Acres

Parkdale (Edmonton), Edmonton, AB

Are you ready to move up from a condominium, or maybe looking for your first place? Investors will also appreciate this cute home. Cozy place that offers comfort and satisfaction in recent renovations. Quiet Tree-lined Street, large 506 m2 lot, with many new homes being built in this area. Many recent upgrades including PVC Windows, H/E Furnace and Hot Water Tank, Plumbing and 100 Amp Electrical Panel, Shingles on House and Garage (2017). Large windows make the main floor bright and spacious. Hardwood floors and ceramic tiles not an inch of carpet, make it easy to keep clean. Freshly painted and cleaned, ready for quick possession. Kitchen features black appliances and built-in dishwasher, ceramic tile flooring, white fixtures and pedestal sink in renovated main bathroom. 4 windows in open basement make an ideal space for storage. Beautiful sunny backyard and rare Double Garage with 2 single doors and plenty of parking space.