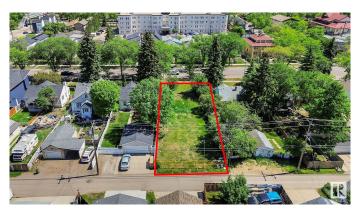

## \$375,000

0 Bedroom, 0.00 Bathroom, Single Family on 0.00 Acres

Spruce Avenue, Edmonton, AB

Vacant lot, 50x150 ready to build. The property immediately to the south, 11408 101st, is also available making a building site 100x150 ft. The seller has the architectural plans for an eight suite unit and a three car garage that can be built on on a single lot. If both properties are are purchased together the development opportunities increases considerably. Short walk to Royal Alex and Norwood Hospitals.. NAIT and City Centre minutes away. 11408 101 st currently has tenant, \$1200/ month plus utilities. Tenant would like to stay on if possible.