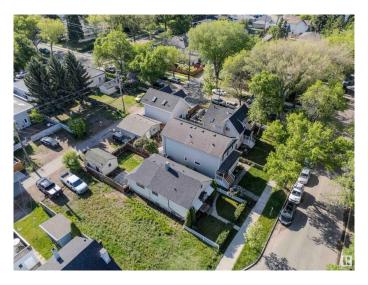

#### \$339,702

2 Bedroom, 1.00 Bathroom, 1,005 sqft Single Family on 0.00 Acres

Strathearn, Edmonton, AB

LOCATION! LOCATION!.... SOUGHT AFTER STRATHERN...MIN TO EVERYTHING - LRT. RIVER VALLEY, WHYTE AVE, DOWNTOWN and MORE!...BRIGHT, CHEERFUL HOME/NEWER WINDOWS...RENOVATED KITCHEN...ORIGINAL HARDWOOD THROUGHOUT...~!WELCOME HOME!~ This adorable gem is situated in the heart of Edmonton - You just step out to everywhere you would want to go, with LRT right there too! House is SOLID, cute curb appeal, big living room when you roll in. The classic hardware talks to you as you walk around. 2 big bedrooms, classic galley kitchen, full bathroom wrap upstairs...basement is what you'd expect...great storage, carries the mechanicals, laundry and is gonna roll for another 100 years;) Lot 33' x 112' (343.87 sq) live and enjoy now, PRIME future development. Back yard is cute. Don't miss out on this one!