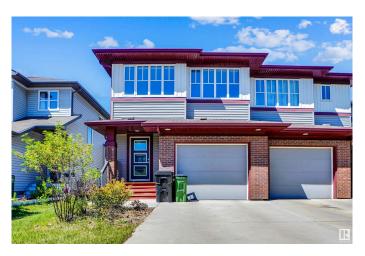

#### \$459,900

3 Bedroom, 2.50 Bathroom, 1,489 sqft Single Family on 0.00 Acres

Cavanagh, Edmonton, AB

Beautiful 1488 Sq Ft Half Duplex in Cavanagh â€" Must See! Built by Pacesetter Homes, this well-maintained half duplex features 3 spacious bedrooms, a versatile bonus room, 2.5 bathrooms, and a single attached garage. The main floor offers a warm family room and a modern kitchen with quality finishes. Enjoy hardwood, tile, and carpet flooring throughout. The home is fully landscaped and move-in ready. Located in the desirable Cavanagh community, it's close to shopping, schools, parks, and the Amazon warehouseâ€"perfect for families or professionals. Don't miss this great opportunity to own a stylish and functional home in a fantastic location.

#### **Essential Information**

MLS® # E4439545 Price \$459,900

Bedrooms 3
Bathrooms 2.50
Full Baths 2

Half Baths 1

Square Footage 1,489 Acres 0.00

Year Built 2016

Type Single Family

Sub-Type Half Duplex
Style 2 Storey
Status Active

#### **Exterior**

Exterior Wood, Stone, Vinyl

Exterior Features Park/Reserve, Public Transportation, Shopping Nearby

Roof Asphalt Shingles

Construction Wood, Stone, Vinyl Foundation Concrete Perimeter