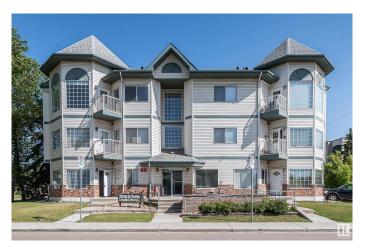

# \$148,900 - 101 11308 130 Avenue, Edmonton

MLS® #E4439515

## \$148,900

1 Bedroom, 1.00 Bathroom, 789 sqft Condo / Townhouse on 0.00 Acres

Lauderdale, Edmonton, AB

MAIN FLOOR apartment in a GREAT LOCATION; Villa St Joseph is a well managed 3 story building. This 1-BEDroom 1-BTHroom main floor Apartment includes Heat, In suite Laundry, heated UNDERGROUND parking, and 6 appliances. This apartment boasts a bright and open concept, with loads of kitchen cabinets. Walking distance to Grand Truck rec center, walking trails and Tennis courts. Great investment property. 15-minute drive to Grant MacEwan University, University of Alberta, and the Ice District/Rogers Place. A few of the pictures have been staged. A must see!!

# **Essential Information**

MLS® # E4439515 Price \$148,900

Bedrooms 1

Bathrooms 1.00

Full Baths 1

Square Footage 789 Acres 0.00

Year Built 1997

Type Condo / Townhouse Sub-Type Lowrise Apartment