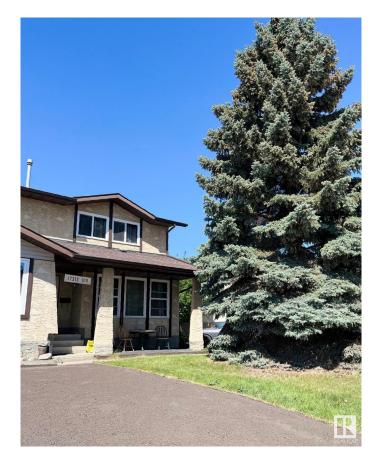

# \$230,000 - 17312 108 St, Edmonton

MLS® #E4439281

#### \$230,000

4 Bedroom, 1.50 Bathroom, 1,119 sqft Condo / Townhouse on 0.00 Acres

Baturyn, Edmonton, AB

Property is SOLD AS IS - WHERE IS.

Built in 1978

# Community Information

| Address     | 17312 108 St |
|-------------|--------------|
| Area        | Edmonton     |
| Subdivision | Baturyn      |
| City        | Edmonton     |
| County      | ALBERTA      |
| Province    | AB           |
| Postal Code | T5X 3Y8      |

## **Exterior**

| Exterior          | Wood, Stucco                 |
|-------------------|------------------------------|
| Exterior Features | Fenced, Public Transportatio |
| Roof              | Asphalt Shingles             |
| Construction      | Wood, Stucco                 |
| Foundation        | Concrete Perimeter           |