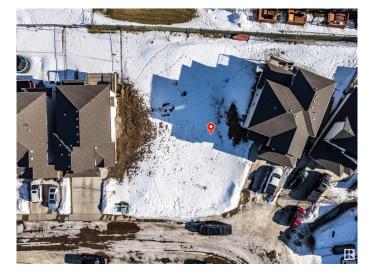

#### \$229,900

0 Bedroom, 0.00 Bathroom, Single Family on 0.00 Acres

Spruce Village, Spruce Grove, AB

One of the last TWO WALKOUT LOTS remaining in Spruce Village backing onto Jubilee Park. Zoned for duplex or single family. Or buy the lot next door and build a bungalow duplex unit over the two lots. Enjoy the benefits of building in an already well established neighborhood. Located within a 5minute walk to Greystone Centennial Middle School. This neighborhood is on the most eastern side of Spruce grove making it only 15 min drive to the west end of Edmonton. This is a 4600 sf lot with a 30 foot building pocket. A great location with trails, parks, family friendly amenities at your doorstep. This is a great opportunity to build to suit.