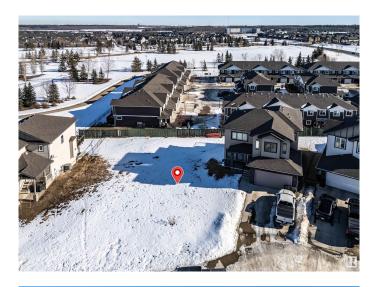

#### \$229,900

0 Bedroom, 0.00 Bathroom, Single Family on 0.00 Acres

Spruce Village, Spruce Grove, AB

One of the last TWO WALKOUT LOTS remaining in Spruce Village backing onto Jubilee Park. Zoned for duplex or single family. Or buy the lot next door and build a bungalow duplex unit over the two lots. Enjoy the benefits of building in an already well established neighborhood. Located within a 5minute walk to Greystone Centennial Middle School. This neighborhood is on the most eastern side of Spruce grove making it only 15 min drive to the west end of Edmonton. This is a 4600 sf lot with a 30 foot building pocket. A great location with trails, parks, family friendly amenities at your doorstep. This is a great opportunity to build to suit.