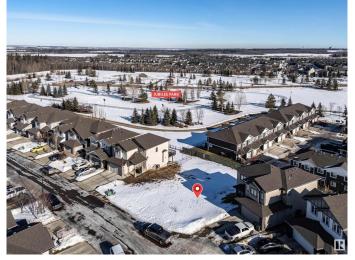

#### \$229,900

0 Bedroom, 0.00 Bathroom, Single Family on 0.00 Acres

Spruce Village, Spruce Grove, AB

One of the last TWO WALKOUT LOTS remaining in Spruce Village backing onto Jubilee Park. Zoned for duplex or single family. Or buy the lot next door and build a bungalow duplex unit over the two lots. Enjoy the benefits of building in an already well established neighborhood. Located within a 5minute walk to Greystone Centennial Middle School. This neighborhood is on the most eastern side of Spruce grove making it only 15 min drive to the west end of Edmonton. This is a 4600 sf lot with a 30 foot building pocket. A great location with trails, parks, family friendly amenities at your doorstep. This is a great opportunity to build to suit.