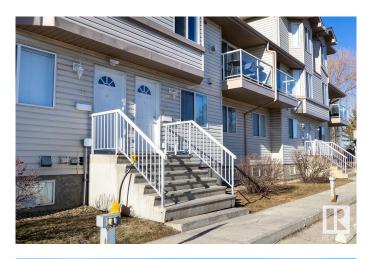

### \$224,900

2 Bedroom, 1.50 Bathroom, 1,133 sqft Condo / Townhouse on 0.00 Acres

Bisset, Edmonton, AB

EXCELLENT STARTER HOME!!! Newer large 2 story home nice LAYOUT, LARGE, FUNCTIONAL KITCHEN, open floor plan, large windows, GAS FIREPLACE, LARGE BEDROOMS, IN SUITE LAUNDRY, VERY GOOD LOCATION, 1 1/2 bathrooms, close to schools, bus stop, SHOPPING, PARKS, patio door off dining room, balcony. Come make this your home.

## **Community Information**

Address 52 2505 42 Street

| Area<br>Subdivision<br>City<br>County<br>Province<br>Postal Code | Edmonton<br>Bisset<br>Edmonton<br>ALBERTA<br>AB<br>T6L 7G8                         |  |  |
|------------------------------------------------------------------|------------------------------------------------------------------------------------|--|--|
| Amenities                                                        |                                                                                    |  |  |
| Amenities<br>Parking                                             | Off Street Parking, On Street Parking, No Smoking Home<br>Stall                    |  |  |
| Interior                                                         |                                                                                    |  |  |
| Appliances                                                       | Dishwasher-Built-In, Dryer, Refrigerator, Stove-Electric, Washer, Window Coverings |  |  |
| Heating                                                          | Forced Air-1, Natural Gas                                                          |  |  |
| Fireplace                                                        | Yes                                                                                |  |  |
| Fireplaces                                                       | Glass Door                                                                         |  |  |
| Stories                                                          | 3                                                                                  |  |  |
| Has Basement                                                     | Yes                                                                                |  |  |
| Basement                                                         | None, No Basement                                                                  |  |  |
|                                                                  |                                                                                    |  |  |

## Exterior

| Exterior          | Wood, Vinyl                                |
|-------------------|--------------------------------------------|
| Exterior Features | Landscaped, Playground Nearby, See Remarks |
| Roof              | Asphalt Shingles                           |
| Construction      | Wood, Vinyl                                |
| Foundation        | Concrete Perimeter                         |