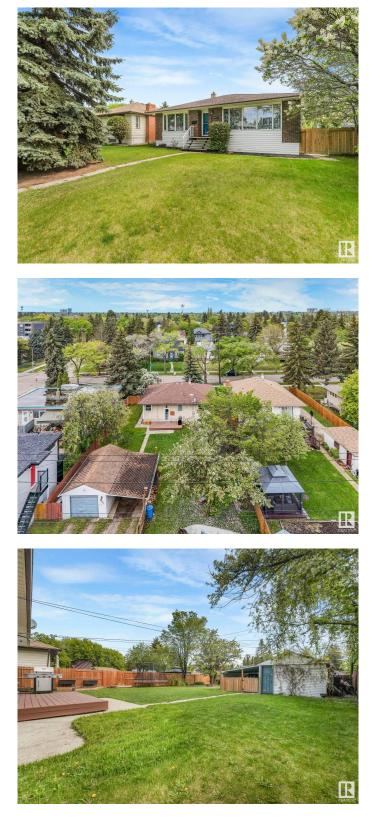

## \$431,500

5 Bedroom, 2.00 Bathroom, 1,232 sqft Single Family on 0.00 Acres

Queen Mary Park, Edmonton, AB

Charming 1,232 Sq Ft Bungalow with Renovated non legal Suite â€" Prime Central Location, ideally situated near the Ice District, NAIT, Grant MacEwan, Kingsway Mall, an off-leash dog park, & amenities. This home exudes warmth & character throughout. The main floor features a spacious living room with large west-facing picture windows that fill the space with natural light. A cozy gas fireplace creates perfect ambiance for chilly winter evenings. You'll also find 3 comfortable bdrms, a functional kitchen, updated appliances, & the convenience of laundry on the main floor & in the bsmt. Fully finished bsmt offers a beautifully renovated non legal suite, complete with a modern ktchn, lg family room, 2 additional bdrms, 3-piece bath, & separate laundry. Outside, enjoy a generous backyard with 3 raised garden beds, a lg deck, a detached single garage, and a carport. significant upgrades:windows, new entrance doors, new fencing, new weeping tile system (2017, \$23,500), sewer backflow valve, upgraded electrical & more