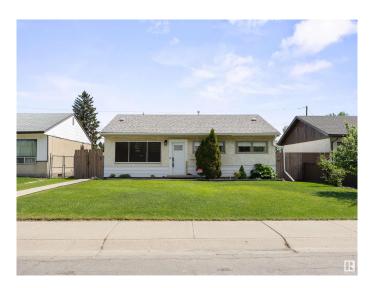

### \$309,900

3 Bedroom, 1.00 Bathroom, 1,029 sqft Single Family on 0.00 Acres

Athlone, Edmonton, AB

Welcome to this IMMENSLY updated 3 bed/1 bath home, featuring Double detached oversized/heated garage in Athlone. The bonus loft upstairs adds ample flex space for your enjoyment. Upgrades include Fans and Light Fixtures (2021). Loft Windows (2021), Flooring (2021), Dishwasher (2022), Closet Organizers (2021), Fridge and Stove (2021), Granite Countertops (2022), New backsplash (2022), Tankless hot water (2023), Updated Bathroom (2023), New Front Door (2023), Lawn re-sod and level (2024), Eaves Hangers and Flashing (2021) and SO much more! This home features an RV parking Pad in the rear with its own gate, separate garage controls (2 doors), exterior lights for flare!