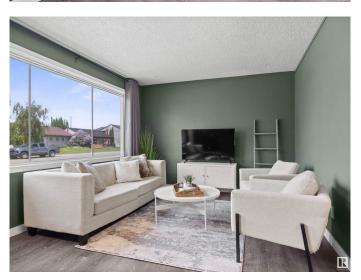

### \$309,900

3 Bedroom, 1.00 Bathroom, 1,029 sqft Single Family on 0.00 Acres

Athlone, Edmonton, AB

Welcome to this IMMENSLY updated 3 bed/1 bath home, featuring Double detached oversized/heated garage in Athlone. The bonus loft upstairs adds ample flex space for your enjoyment. Upgrades include Fans and Light Fixtures (2021). Loft Windows (2021), Flooring (2021), Dishwasher (2022), Closet Organizers (2021), Fridge and Stove (2021), Granite Countertops (2022), New backsplash (2022), Tankless hot water (2023), Updated Bathroom (2023), New Front Door (2023), Lawn re-sod and level (2024), Eaves Hangers and Flashing (2021) and SO much more! This home features an RV parking Pad in the rear with its own gate, separate garage controls (2 doors), exterior lights for flare!