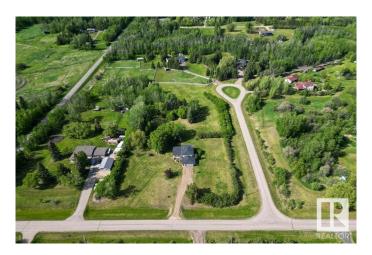

## \$714,900

4 Bedroom, 2.50 Bathroom, 2,139 sqft Rural on 3.44 Acres

Artesian Estates, Rural Strathcona County, AB

Welcome to your private retreat in Artesian Estates, perfectly situated on 3.44 secluded acres just 2 minutes east of Ardrossan and 10 minutes from Sherwood Park. This beautifully updated 4-level split offers a rare blend of country serenity and urban convenience. Boasting 4 spacious bedrooms and 2.5 bathrooms, this home has seen significant upgrades, including:Furnaces (2012) Triple pane windows (2017) Shingles (2019) Modern kitchen & bathroom renovations (2016) Enjoy peace and privacy surrounded by mature trees and open space â€" ideal for families or anyone seeking room to breathe. With functional updates already complete, all that's left is to move in and make it your own.

# **Community Information**

Address 14 53111 Rge Road 220
Area Rural Strathcona County

Subdivision Artesian Estates

City Rural Strathcona County

County ALBERTA

Province AB

Postal Code T8E 2C6