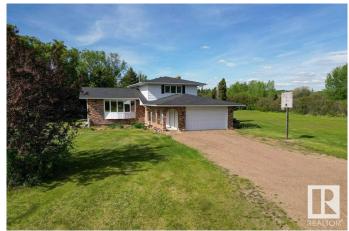

## \$714,900

4 Bedroom, 2.50 Bathroom, 2,139 sqft Rural on 3.44 Acres

Artesian Estates, Rural Strathcona County, AB

Welcome to your private retreat in Artesian Estates, perfectly situated on 3.44 secluded acres just 2 minutes east of Ardrossan and 10 minutes from Sherwood Park. This beautifully updated 4-level split offers a rare blend of country serenity and urban convenience. Boasting 4 spacious bedrooms and 2.5 bathrooms, this home has seen significant upgrades, including:Furnaces (2012) Triple pane windows (2017) Shingles (2019) Modern kitchen & bathroom renovations (2016) Enjoy peace and privacy surrounded by mature trees and open space â€" ideal for families or anyone seeking room to breathe. With functional updates already complete, all that's left is to move in and make it your own.

### **Essential Information**

MLS® # E4439081 Price \$714,900

Bedrooms 4

Bathrooms 2.50

Full Baths 2

Half Baths 1

Square Footage 2,139

Acres 3.44
Year Built 1976
Type Rural

#### **Exterior**

Exterior Wood

Exterior Features Golf Nearby, Level Land, No Back Lane, Park/Reserve, Public

Transportation, Rolling Land, Schools, Treed Lot, See Remarks, Partially

Fenced

Construction Wood