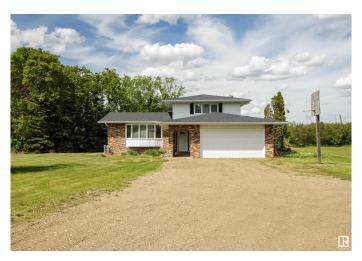

## \$714,900

4 Bedroom, 2.50 Bathroom, 2,139 sqft Rural on 3.44 Acres

Artesian Estates, Rural Strathcona County, AB

Welcome to your private retreat in Artesian Estates, perfectly situated on 3.44 secluded acres just 2 minutes east of Ardrossan and 10 minutes from Sherwood Park. This beautifully updated 4-level split offers a rare blend of country serenity and urban convenience. Boasting 4 spacious bedrooms and 2.5 bathrooms, this home has seen significant upgrades, including:Furnaces (2012) Triple pane windows (2017) Shingles (2019) Modern kitchen & bathroom renovations (2016) Enjoy peace and privacy surrounded by mature trees and open space â€" ideal for families or anyone seeking room to breathe. With functional updates already complete, all that's left is to move in and make it your own.

### **Essential Information**

MLS® # E4439081 Price \$714,900

Bedrooms 4

Bathrooms 2.50

Full Baths 2

Half Baths 1

Square Footage 2,139

Acres 3.44
Year Built 1976
Type Rural

#### **Exterior**

Exterior Wood

Exterior Features Golf Nearby, Level Land, No Back Lane, Park/Reserve, Public

Transportation, Rolling Land, Schools, Treed Lot, See Remarks, Partially

Fenced

Construction Wood