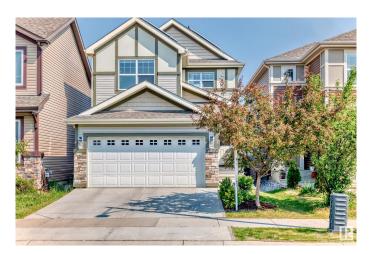

# \$548,000 - 5870 Anthony Crescent, Edmonton

MLS® #E4438991

#### \$548,000

3 Bedroom, 2.50 Bathroom, 1,579 sqft Single Family on 0.00 Acres

Allard, Edmonton, AB

Welcome to the beautiful neighborhood of Allard. This 3 bedroom, 2.5 bathroom single family house with double attached garage. Inside featuring 9 foot ceiling on the main floor, kitchen with S/S appliances, marble counter tops and island with eating bar. the upstairs features 3 bedrooms, Master with 5 pc en-suite and walk in closet, laundry is also located on the 2 nd floor. Nice big backyard with huge deck. House is upgraded with triple-pain windows and 15 solar panels on the roof ,7.35 KWT only 3 years old with 24 years of warranty 24K value.

### **Amenities**

Amenities Ceiling 9 ft., Deck, No Animal Home, No Smoking Home, Natural Gas

BBQ Hookup, Solar Equipment

Parking Double Garage Attached

#### **Exterior**

Exterior Wood, Stone, Vinyl

Exterior Features Fenced, Flat Site, Landscaped, Playground Nearby, Public

Transportation, Schools, Shopping Nearby

Roof Asphalt Shingles

Construction Wood, Stone, Vinyl