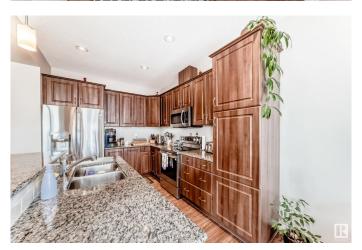

#### \$548,000

3 Bedroom, 2.50 Bathroom, 1,579 sqft Single Family on 0.00 Acres

Allard, Edmonton, AB

Welcome to the beautiful neighborhood of Allard. This 3 bedroom, 2.5 bathroom single family house with double attached garage. Inside featuring 9 foot ceiling on the main floor, kitchen with S/S appliances, marble counter tops and island with eating bar. the upstairs features 3 bedrooms, Master with 5 pc en-suite and walk in closet, laundry is also located on the 2 nd floor. Nice big backyard with huge deck. House is upgraded with triple-pain windows and 15 solar panels on the roof ,7.35 KWT only 3 years old with 24 years of warranty 24K value.

# Interior

Interior Features ensuite bathroom

Appliances Dishwasher-Built-In, Dryer, Garage Control, Garage Opener,

Refrigerator, Stove-Electric, Washer

Heating Forced Air-1, Natural Gas, Solar

Stories 2

Has Basement Yes