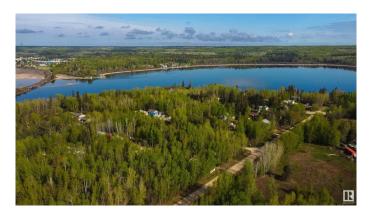

## \$155,000

0 Bedroom, 0.00 Bathroom, Rural on 0.38 Acres

Moonlight Bay (Parkland), Rural Parkland County, AB

Come live by the lake! This 0.38 acre lot in Moonlight Bay is fully treed, and offers you the chance to develop it to your tastes with no architectural controls! Due to its convenient DOUBLE-LOT location, the potential exists for multiple access points onto the property depending on your vision. Whether you choose to keep the lot treed, or clear it all away – the choice here is yours. Wabamun Lake offers endless recreational opportunities which include fishing, ice fishing, swimming, watersports, sailing, sledding, & cross-country skiing â€" you name it, you can do it here. The shores of the lake are just a few steps away, while the provincial boat launch is conveniently located just down the road. With easy access to Hwy 16, this lot is only 20 mins from Spruce Grove & 35 mins from Edmonton's city limits on PAVED roads, making it the perfect spot for a weekend escape or vacation retreat.

# **Community Information**

Address 305 53102 Rge Road 40 Area Rural Parkland County

Subdivision Moonlight Bay (Parkland)

City Rural Parkland County

County ALBERTA

Province AB

Postal Code T0E 2K0