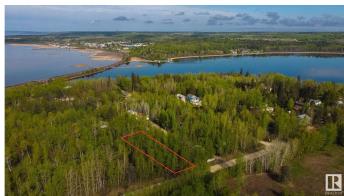

## \$155,000

0 Bedroom, 0.00 Bathroom, Rural on 0.38 Acres

Moonlight Bay (Parkland), Rural Parkland County, AB

Come live by the lake! This 0.38 acre lot in Moonlight Bay is fully treed, and offers you the chance to develop it to your tastes with no architectural controls! Due to its convenient DOUBLE-LOT location, the potential exists for multiple access points onto the property depending on your vision. Whether you choose to keep the lot treed, or clear it all away – the choice here is yours. Wabamun Lake offers endless recreational opportunities which include fishing, ice fishing, swimming, watersports, sailing, sledding, & cross-country skiing â€" you name it, you can do it here. The shores of the lake are just a few steps away, while the provincial boat launch is conveniently located just down the road. With easy access to Hwy 16, this lot is only 20 mins from Spruce Grove & 35 mins from Edmonton's city limits on PAVED roads, making it the perfect spot for a weekend escape or vacation retreat.

# **Community Information**

Address 305 53102 Rge Road 40 Area Rural Parkland County

Subdivision Moonlight Bay (Parkland)

City Rural Parkland County

County ALBERTA

Province AB

Postal Code T0E 2K0