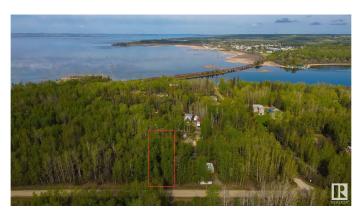

## \$155,000

0 Bedroom, 0.00 Bathroom, Rural on 0.38 Acres

Moonlight Bay (Parkland), Rural Parkland County, AB

Come live by the lake! This 0.38 acre lot in Moonlight Bay is fully treed, and offers you the chance to develop it to your tastes with no architectural controls! Due to its convenient DOUBLE-LOT location, the potential exists for multiple access points onto the property depending on your vision. Whether you choose to keep the lot treed, or clear it all away – the choice here is yours. Wabamun Lake offers endless recreational opportunities which include fishing, ice fishing, swimming, watersports, sailing, sledding, & cross-country skiing â€" you name it, you can do it here. The shores of the lake are just a few steps away, while the provincial boat launch is conveniently located just down the road. With easy access to Hwy 16, this lot is only 20 mins from Spruce Grove & 35 mins from Edmonton's city limits on PAVED roads, making it the perfect spot for a weekend escape or vacation retreat.

# **Community Information**

Address 305 53102 Rge Road 40 Area Rural Parkland County

Subdivision Moonlight Bay (Parkland)

City Rural Parkland County

County ALBERTA

Province AB

Postal Code T0E 2K0