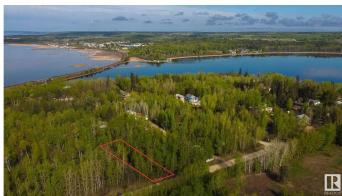

## \$155,000

0 Bedroom, 0.00 Bathroom, Rural on 0.38 Acres

Moonlight Bay (Parkland), Rural Parkland County, AB

Come live by the lake! This 0.38 acre lot in Moonlight Bay is fully treed, and offers you the chance to develop it to your tastes with no architectural controls! Due to its convenient DOUBLE-LOT location, the potential exists for multiple access points onto the property depending on your vision. Whether you choose to keep the lot treed, or clear it all away – the choice here is yours. Wabamun Lake offers endless recreational opportunities which include fishing, ice fishing, swimming, watersports, sailing, sledding, & cross-country skiing â€" you name it, you can do it here. The shores of the lake are just a few steps away, while the provincial boat launch is conveniently located just down the road. With easy access to Hwy 16, this lot is only 20 mins from Spruce Grove & 35 mins from Edmonton's city limits on PAVED roads, making it the perfect spot for a weekend escape or vacation retreat.

### **Exterior**

Exterior Features Backs Onto Park/Trees, Boating, Flat Site, Private Setting, Ravine View,

Recreation Use, Treed Lot, See Remarks