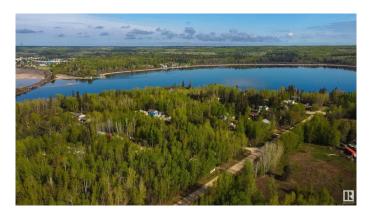

## \$155,000

0 Bedroom, 0.00 Bathroom, Rural on 0.38 Acres

Moonlight Bay (Parkland), Rural Parkland County, AB

Come live by the lake! This 0.38 acre lot in Moonlight Bay is fully treed, and offers you the chance to develop it to your tastes with no architectural controls! Due to its convenient DOUBLE-LOT location, the potential exists for multiple access points onto the property depending on your vision. Whether you choose to keep the lot treed, or clear it all away – the choice here is yours. Wabamun Lake offers endless recreational opportunities which include fishing, ice fishing, swimming, watersports, sailing, sledding, & cross-country skiing â€" you name it, you can do it here. The shores of the lake are just a few steps away, while the provincial boat launch is conveniently located just down the road. With easy access to Hwy 16, this lot is only 20 mins from Spruce Grove & 35 mins from Edmonton's city limits on PAVED roads, making it the perfect spot for a weekend escape or vacation retreat.

### **Exterior**

Exterior Features Backs Onto Park/Trees, Boating, Flat Site, Private Setting, Ravine View,

Recreation Use, Treed Lot, See Remarks