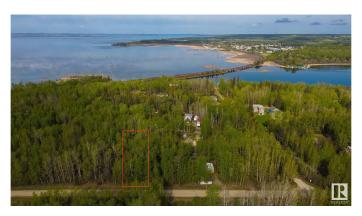

## \$155,000

0 Bedroom, 0.00 Bathroom, Rural on 0.38 Acres

Moonlight Bay (Parkland), Rural Parkland County, AB

Come live by the lake! This 0.38 acre lot in Moonlight Bay is fully treed, and offers you the chance to develop it to your tastes with no architectural controls! Due to its convenient DOUBLE-LOT location, the potential exists for multiple access points onto the property depending on your vision. Whether you choose to keep the lot treed, or clear it all away – the choice here is yours. Wabamun Lake offers endless recreational opportunities which include fishing, ice fishing, swimming, watersports, sailing, sledding, & cross-country skiing â€" you name it, you can do it here. The shores of the lake are just a few steps away, while the provincial boat launch is conveniently located just down the road. With easy access to Hwy 16, this lot is only 20 mins from Spruce Grove & 35 mins from Edmonton's city limits on PAVED roads, making it the perfect spot for a weekend escape or vacation retreat.

### **Exterior**

Exterior Features Backs Onto Park/Trees, Boating, Flat Site, Private Setting, Ravine View,

Recreation Use, Treed Lot, See Remarks