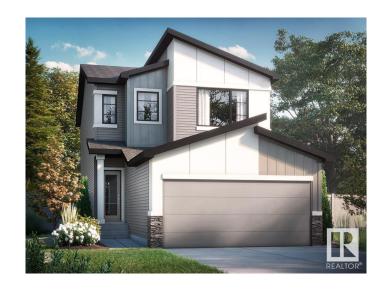

# \$577,395 - 7431 Klapstein Crescent, Edmonton

MLS® #E4438906

### \$577,395

4 Bedroom, 3.00 Bathroom, 1,886 sqft Single Family on 0.00 Acres

Keswick Area, Edmonton, AB

The Stella is a spacious single family home model with an open concept main floor, complete with a kitchen that overlooks the great room and dining area. You will also find a spacious walk-through pantry which leads to the mudroom, an open to above staircase, and a 4th bedroom and full bathroom with a shower on the main floor. The second floor features a large central bonus room which creates added privacy between the primary suite and the secondary rooms. The luxurious primary suite comes complete with a full bathroom and a walk-in closet. This home also has a side entrance with 9' foundation, offering the option for potential development. Photos are representative.