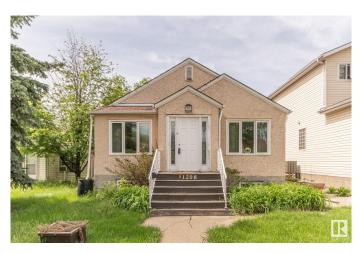

## \$320,000

2 Bedroom, 1.00 Bathroom, 825 sqft Single Family on 0.00 Acres

Cromdale, Edmonton, AB

Take a step back in time to 1947 when you find crystal glass door knobs, front and back porches and stained glass windows to welcome you. This beautifully treed street in Cromdale holds a lot of history as does this home. You will find it is pretty much original and being it has been rented for many years it is being sold As Is Where Is. Please take a look and see if you are someone who loves to restore older homes or perhaps just the lot is more to your liking. How great to be able to walk to the foot ball games or a concert in Commonwealth Stadium. So close to downtown, shopping, medical and parks. With the back alley you have access to parking in the back or on the street. A hidden gem for sure.

### **Exterior**

Exterior Wood, Stucco

Exterior Features Back Lane, Low Maintenance Landscape, Public Swimming Pool, Public

Transportation

Roof Asphalt Shingles

Construction Wood, Stucco

Foundation Concrete Perimeter