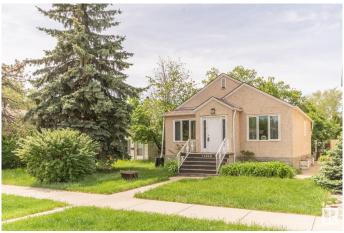

## \$320,000

2 Bedroom, 1.00 Bathroom, 825 sqft Single Family on 0.00 Acres

Cromdale, Edmonton, AB

Take a step back in time to 1947 when you find crystal glass door knobs, front and back porches and stained glass windows to welcome you. This beautifully treed street in Cromdale holds a lot of history as does this home. You will find it is pretty much original and being it has been rented for many years it is being sold As Is Where Is. Please take a look and see if you are someone who loves to restore older homes or perhaps just the lot is more to your liking. How great to be able to walk to the foot ball games or a concert in Commonwealth Stadium. So close to downtown, shopping, medical and parks. With the back alley you have access to parking in the back or on the street. A hidden gem for sure.

# **Community Information**

Address 11209 79 Street

Area Edmonton
Subdivision Cromdale
City Edmonton
County ALBERTA

Province AB

Postal Code T5B 2J7

### **Exterior**

Exterior Wood, Stucco

Exterior Features Back Lane, Low Maintenance Landscape, Public Swimming Pool, Public

Transportation

Roof Asphalt Shingles

Construction Wood, Stucco

Foundation Concrete Perimeter