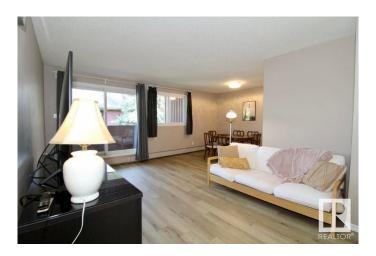

#### \$129.500

2 Bedroom, 1.00 Bathroom, 840 sqft Condo / Townhouse on 0.00 Acres

Blue Quill, Edmonton, AB

Welcome to Featherstone Condominiums in southwest Edmonton! This well-designed \*\*\*TOP FLOOR\*\*\* 2-bedroom, 1 bathroom unit offers 840 sq ft of functional and stylish living space. Enjoy laminate and vinyl flooring throughout, a spacious living room, and a separate dining areaâ€"perfect for entertaining or working from home. Step outside to your large private balcony with storage, and take advantage of the in-suite laundry (washer included). The kitchen features generous cabinet space, and the large bedroom and large closet with additional west facing bedroom. One assigned surface parking stall is included. Fantastic location with easy access to 23rd Avenue, and on major bus routes to Century Park LRT and South Edmonton Common. Ideal for first-time buyers, students, or investors looking for a well-maintained unit in a great location.