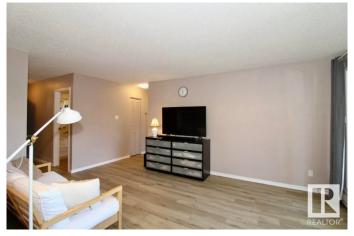

#### \$129.500

2 Bedroom, 1.00 Bathroom, 840 sqft Condo / Townhouse on 0.00 Acres

Blue Quill, Edmonton, AB

Welcome to Featherstone Condominiums in southwest Edmonton! This well-designed \*\*\*TOP FLOOR\*\*\* 2-bedroom, 1 bathroom unit offers 840 sq ft of functional and stylish living space. Enjoy laminate and vinyl flooring throughout, a spacious living room, and a separate dining areaâ€"perfect for entertaining or working from home. Step outside to your large private balcony with storage, and take advantage of the in-suite laundry (washer included). The kitchen features generous cabinet space, and the large bedroom and large closet with additional west facing bedroom. One assigned surface parking stall is included. Fantastic location with easy access to 23rd Avenue, and on major bus routes to Century Park LRT and South Edmonton Common. Ideal for first-time buyers, students, or investors looking for a well-maintained unit in a great location.