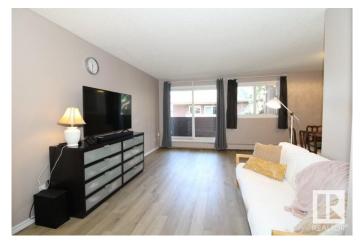

#### \$129.500

2 Bedroom, 1.00 Bathroom, 840 sqft Condo / Townhouse on 0.00 Acres

Blue Quill, Edmonton, AB

Welcome to Featherstone Condominiums in southwest Edmonton! This well-designed \*\*\*TOP FLOOR\*\*\* 2-bedroom, 1 bathroom unit offers 840 sq ft of functional and stylish living space. Enjoy laminate and vinyl flooring throughout, a spacious living room, and a separate dining areaâ€"perfect for entertaining or working from home. Step outside to your large private balcony with storage, and take advantage of the in-suite laundry (washer included). The kitchen features generous cabinet space, and the large bedroom and large closet with additional west facing bedroom. One assigned surface parking stall is included. Fantastic location with easy access to 23rd Avenue, and on major bus routes to Century Park LRT and South Edmonton Common. Ideal for first-time buyers, students, or investors looking for a well-maintained unit in a great location.