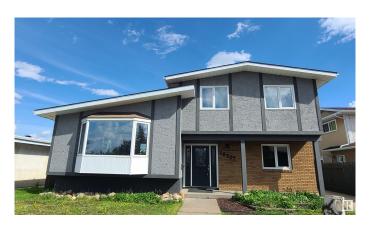

## \$489,900

4 Bedroom, 2.50 Bathroom, 1,755 sqft Single Family on 0.00 Acres

Lorelei, Edmonton, AB

FULLY RENOVATED 1700 sqft home in a family-friendly community of Lorelei. 4 bedrooms above grade! Bright and specious open concept with vaulted ceiling main floor features NEW kitchen with quartz counter top & NEW stainless steel appliances. Good sized living room & dining area. Upper level offers large 3 bedrooms, 4pc bath & 3pc en-suite. Fully finished basement with large windows above grade. NEW bathrooms, NEW vinyl plank flooring, Newer triple pane windows. 22x24 double garage. Quick possession

#### **Exterior**

Exterior Wood, Stucco

Exterior Features Back Lane, Fenced, Fruit Trees/Shrubs, Public Transportation

Roof Asphalt Shingles

Construction Wood, Stucco

Foundation Concrete Perimeter