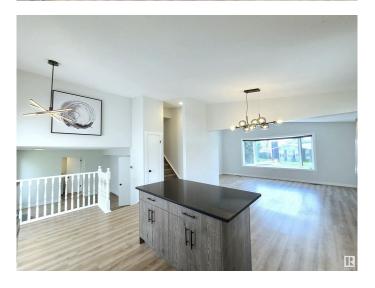

## \$489,900

4 Bedroom, 2.50 Bathroom, 1,755 sqft Single Family on 0.00 Acres

Lorelei, Edmonton, AB

FULLY RENOVATED 1700 sqft home in a family-friendly community of Lorelei. 4 bedrooms above grade! Bright and specious open concept with vaulted ceiling main floor features NEW kitchen with quartz counter top & NEW stainless steel appliances. Good sized living room & dining area. Upper level offers large 3 bedrooms, 4pc bath & 3pc en-suite. Fully finished basement with large windows above grade. NEW bathrooms, NEW vinyl plank flooring, Newer triple pane windows. 22x24 double garage. Quick possession

#### Interior

Interior Features ensuite bathroom

Appliances Dishwasher-Built-In, Dryer, Microwave Hood Fan, Refrigerator,

Stove-Electric, Washer

Heating Forced Air-1, Natural Gas

Stories 4

Has Basement Yes

Basement Full, Finished