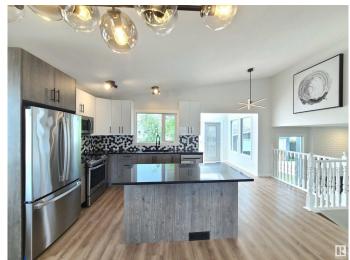

## \$489,900

4 Bedroom, 2.50 Bathroom, 1,755 sqft Single Family on 0.00 Acres

Lorelei, Edmonton, AB

FULLY RENOVATED 1700 sqft home in a family-friendly community of Lorelei. 4 bedrooms above grade! Bright and specious open concept with vaulted ceiling main floor features NEW kitchen with quartz counter top & NEW stainless steel appliances. Good sized living room & dining area. Upper level offers large 3 bedrooms, 4pc bath & 3pc en-suite. Fully finished basement with large windows above grade. NEW bathrooms, NEW vinyl plank flooring, Newer triple pane windows. 22x24 double garage. Quick possession

#### Interior

Interior Features ensuite bathroom

Appliances Dishwasher-Built-In, Dryer, Microwave Hood Fan, Refrigerator,

Stove-Electric, Washer

Heating Forced Air-1, Natural Gas

Stories 4

Has Basement Yes

Basement Full, Finished